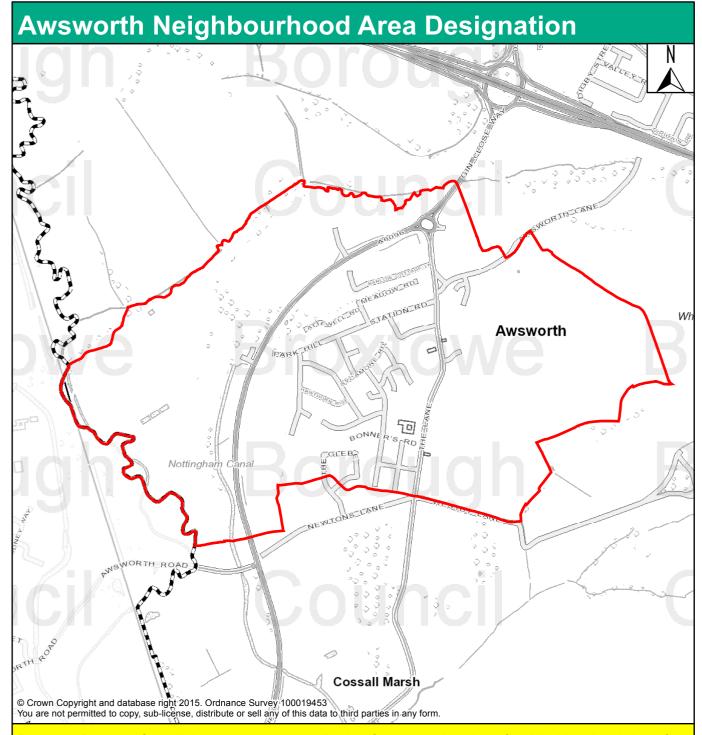

Broxtowe Borough Council has received an application for the designation of a Neighbourhood Area from Awsworth Parish Council. A copy of the application can be viewed on our website (via the link below) or at the council's offices in Beeston, Eastwood or Stapleford. We are now inviting comments on the area to be designated.