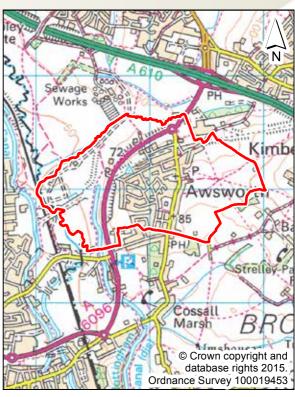

## AWSWORTH Borough COUNCIL Neighbourhood Area

Awsworth Parish Council have applied to Broxtowe Borough Council to have their parish area designated as a Neighbourhood Area in order to create a Neighbourhood Plan (as shown on the map with a red outline).