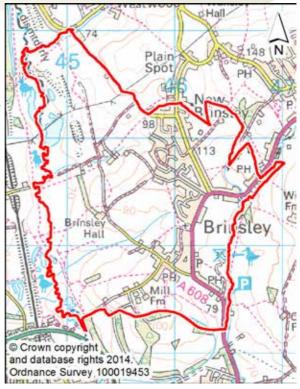

## BRINSLEY A Borough COUNCIL Neighbourhood Area

Brinsley Parish Council have applied to Broxtowe Borough Council to have their parish area designated as a Neighbourhood Area (as shown on the map with a red outline).