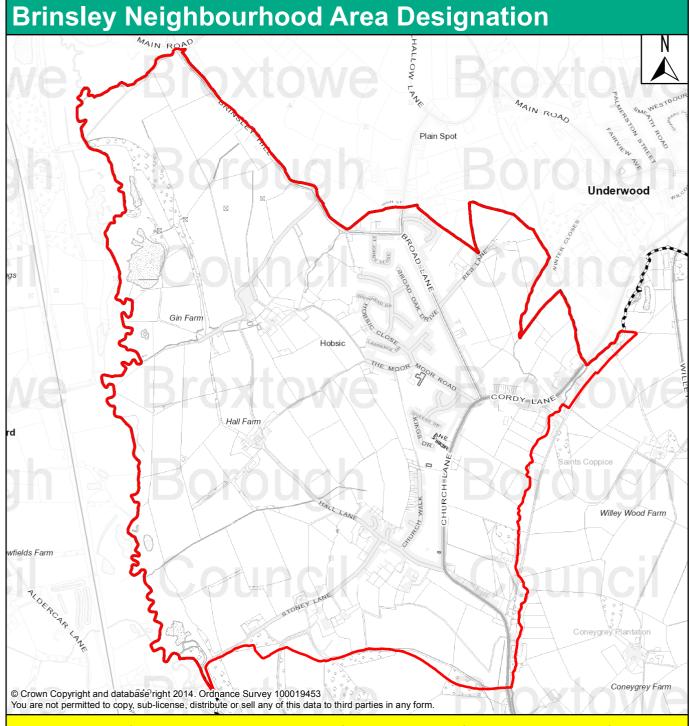

Broxtowe Borough Council has received an application for the designation of a Neighbourhood Area from Brinsley Parish Council. A copy of the application can be viewed on our website (via the link below) or at the council's offices in Beeston, Eastwood or Stapleford. We are now inviting comments on the area to be designated.