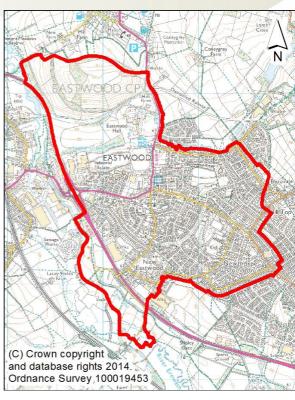

## EASTWOOD Borough COUNCIL Neighbourhood Area

Eastwood Town Council have applied to Broxtowe Borough Council to have their town area designated as a Neighbourhood Area (as shown on the map with a red outline).