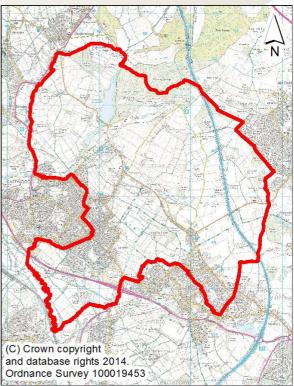

## GREASLEY OF Borough COUNCIL Neighbourhood Area

Greasley Parish Council have applied to Broxtowe Borough Council to have their parish area designated as a Neighbourhood Area (as shown on the map with a red outline).