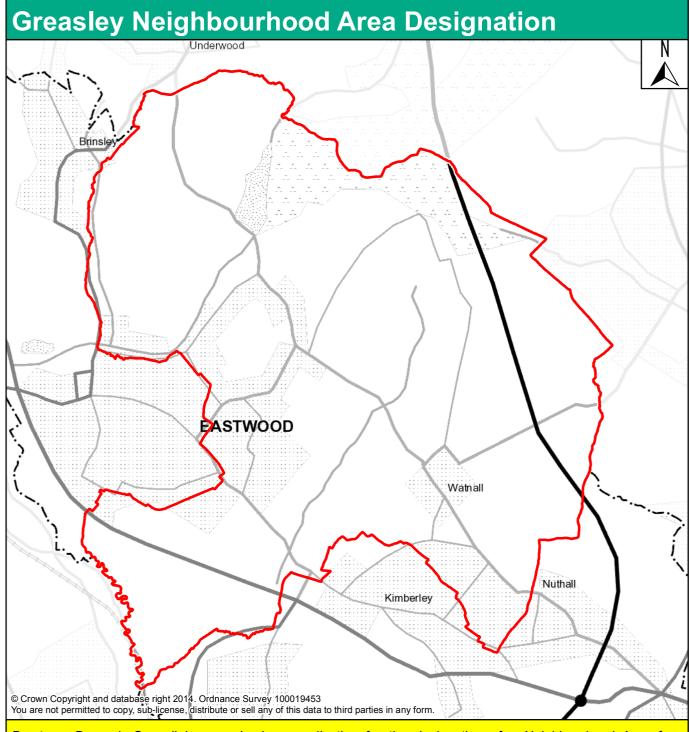

Broxtowe Borough Council has received an application for the designation of a Neighbourhood Area from Greasley Parish Council. A copy of the application can be viewed on our website (via the link below) or at the council's offices in Beeston, Eastwood or Stapleford. We are now inviting comments on the area to be designated.