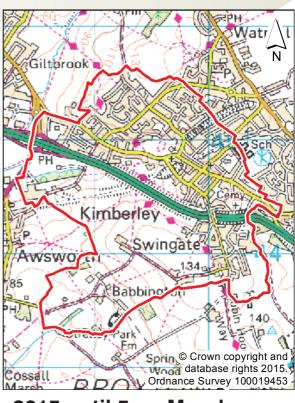

## KIMBERLEY Borough COUNCIL Neighbourhood Area

Kimberley Town Council have applied to Broxtowe Borough Council to have their parish area designated as a Neighbourhood Area in order to create a Neighbourhood Plan (as shown on the map with a red outline).