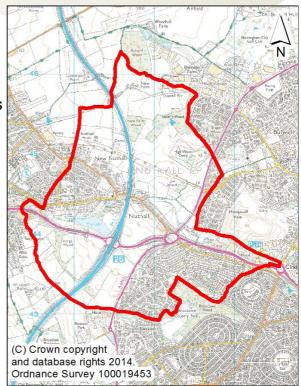

## NUTHALI Neighbourhood Area

Nuthall Parish Council have applied to Broxtowe Borough Council to have their parish area designated as a Neighbourhood Area (as shown on the map with a red outline).

This consultation relates to the proposed Neighbourhood Area and not to the details of the Neighbourhood Plan itself which will follow.