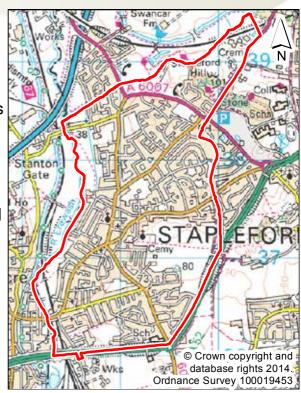

## STAPLEFORD OF Borough COUNCIL Neighbourhood Area

Stapleford Town Council have applied to Broxtowe Borough Council to have their parish area designated as a Neighbourhood Area (as shown on the map with a red outline).