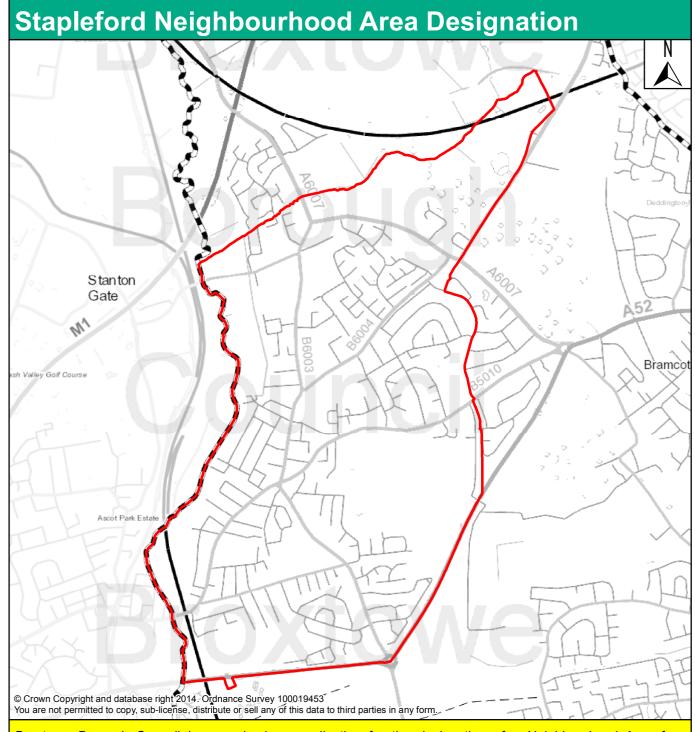

Broxtowe Borough Council has received an application for the designation of a Neighbourhood Area from Stapleford Town Council. A copy of the application can be viewed on our website (via the link below) or at the council's offices in Beeston, Eastwood or Stapleford. We are now inviting comments on the area to be designated.