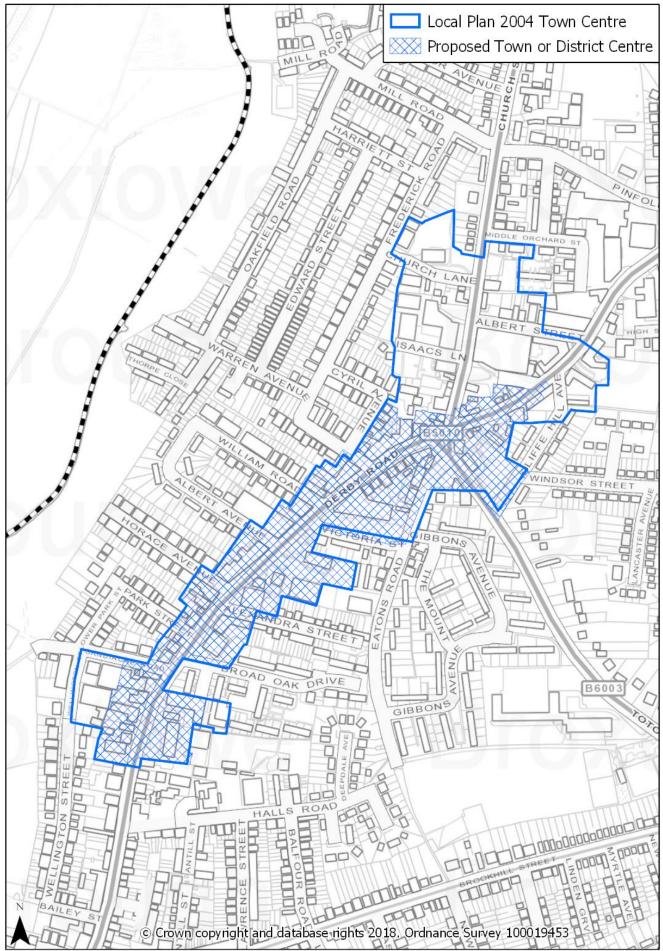

# Stapleford

4.11. The district centre is primarily linear and focuses on commercial development off Derby Road. The 2004 Local Plan boundary also includes land to the north off Church Street.

| Proposed changes                                                                                         | Justification                                                                                                                                                                           |  |  |  |
|----------------------------------------------------------------------------------------------------------|-----------------------------------------------------------------------------------------------------------------------------------------------------------------------------------------|--|--|--|
| Contract boundaries to the north and<br>north (to both sides of Church Street)<br>and to the north east. |                                                                                                                                                                                         |  |  |  |
| Contract boundaries to the south west                                                                    | Removes buildings which are in light<br>industrial uses which front onto<br>Sandiacre Road and Wellington Street.                                                                       |  |  |  |
|                                                                                                          | Removes residential flats (Aria Court)<br>which front onto Broad Oak Drive. The<br>majority of flats which form part of this<br>complex are not within the existing<br>centre boundary. |  |  |  |

4.12. The vacancy rate within the existing district centre boundary is 11%, higher than any other centre in Broxtowe. The contraction of the town centre boundary seeks to focus main town centre uses to premises along Derby Road where the main stores and A1 uses are currently located. It is considered that the proposed boundary is logical as it is focused on Derby Road and it takes into account where the main bus stops are located. It also takes into account the different form and character of development along Church Street which becomes more residential in character to the north.