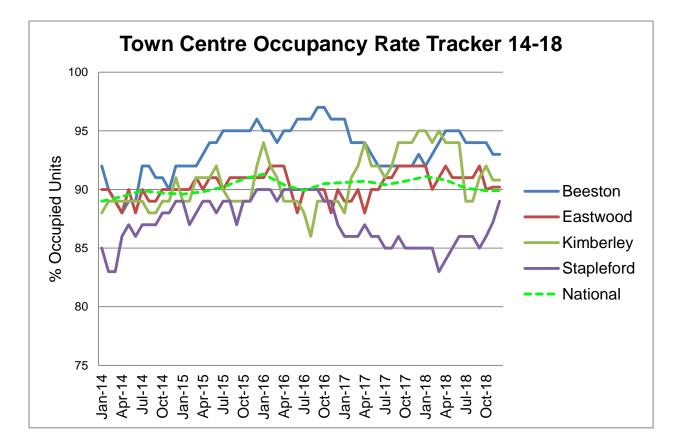

# Contents

| 1. | Introduction                                         | 2  |
|----|------------------------------------------------------|----|
| 2. | Policy Background                                    | 2  |
| 3. | Review Methodology                                   | 2  |
| 4. | Town and District Centre Boundaries Review           | 3  |
| 5. | Conclusion                                           | 6  |
| Ар | opendix 1 – Maps of Existing and Proposed Boundaries | 7  |
| ſ  | Map 1 – Beeston                                      | 7  |
| ſ  | Map 2 – Eastwood                                     | 8  |
| ſ  | Map 3 – Kimberley                                    | 9  |
| ſ  | Map 4 – Stapleford                                   | 10 |
| Ap | opendix 2 – Use Classes and Vacancy Data             | 11 |
| -  | Table 1A: Beeston Town Centre Boundary Use Classes   | 11 |
| -  | Table 1B: Beeston Vacancy Rates                      | 18 |
| -  | Table 1C – Beeston Use Classes Percentages           | 18 |
| -  | Table 2A: Eastwood Centre Boundary Use Classes       | 19 |
| -  | Table 2B: Eastwood Vacancy Rates                     | 24 |
| -  | Table 2C – Eastwood Use Classes Percentages          | 24 |
| -  | Table 3A: Kimberley Centre Boundary Use Classes      | 25 |
| -  | Table 3B: Kimberley Vacancy Rates                    | 27 |
| -  | Table 3C – Kimberley Use Classes Percentages         | 27 |
| -  | Table 4A: Stapleford Centre Boundary Use Classes     | 29 |
| -  | Table 4B: Stapleford Vacancy Rates                   | 33 |
| -  | Table 4C – Stapleford Use Classes Percentages        | 33 |
| -  | Table 5: Town Centre Occupancy Rate Tracker          | 34 |