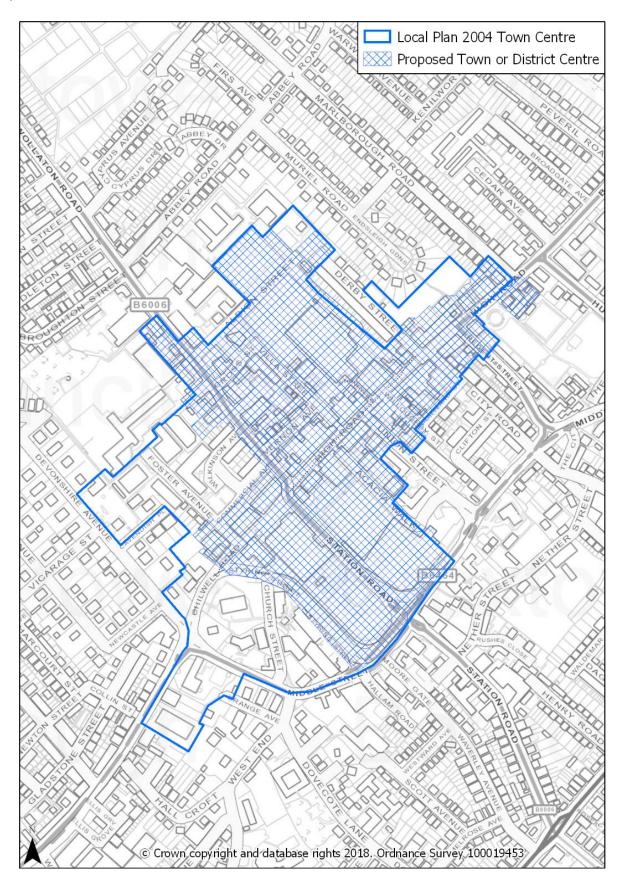

#### **Beeston**

- 4.2. Beeston Town Centre is primarily focused on commercial activity along High Road and Station Road. It includes 'The Square' shopping area, the bus and tram interchange and two large supermarkets, Tesco on Station Road and Sainsbury's on Stoney Street. The 2004 Local Plan Boundary also includes the Council Offices and car park and the Town Hall within the boundary.
- 4.3. The proposed changes are outlined below:

| Proposed changes                                                                                                          | Justification                                                                                                                                                                                                                                              |
|---------------------------------------------------------------------------------------------------------------------------|------------------------------------------------------------------------------------------------------------------------------------------------------------------------------------------------------------------------------------------------------------|
| Contract land in north east corner (to<br>the rear of Endsleigh Gardens and at<br>the end of Albion Street/ Derby Street) | Removes land to the rear of existing<br>units on High Road which is land which<br>has been developed for residential<br>development (15/00042/FUL).<br>Removes land off Derby Street which is<br>residential in character and has low<br>pedestrian flows. |
| Extend part of boundary in north east corner                                                                              | Adds eight additional uses which front<br>directly onto High Road which are well<br>related to units directly opposite and to<br>the south west.                                                                                                           |

| Contract boundary in south west<br>corner            | Land to west (along Chilwell Road)<br>comprises of fragmented development<br>with large spaces between commercial<br>properties. There are no A1 uses within<br>this area and it appears detached from<br>the main town centre. Also removes<br>numerous residential properties. |
|------------------------------------------------------|----------------------------------------------------------------------------------------------------------------------------------------------------------------------------------------------------------------------------------------------------------------------------------|
| Contract boundary to either side of<br>Foster Avenue | Removes residential properties, the<br>church and the Town Hall from the town<br>centre. Commercial development is<br>sporadic and interjected by residential<br>properties. Development also appears<br>physically separate from the main retail<br>core.                       |

4.4. The changes proposed seek to focus the town centre on the retail core along both sides of High Road and Station Road. It seeks to remove residential properties and areas of sporadic commercial development such as along Foster Avenue and to the west of the bus and tram interchange. It also recognises that these areas may be suitable for additional residential development.