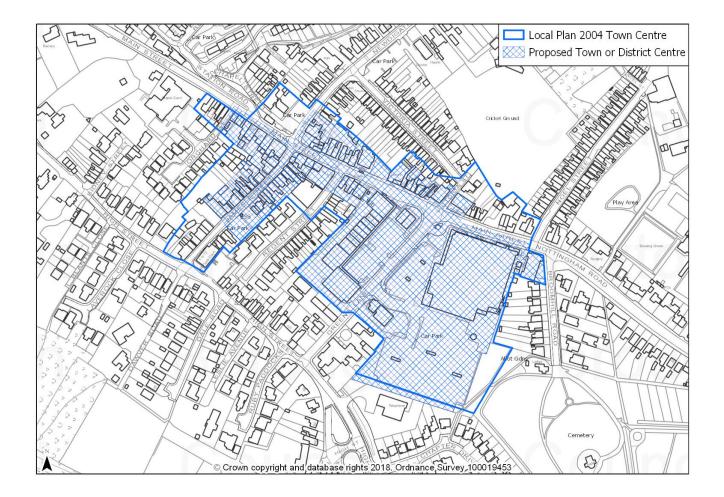

### Kimberley

4.8. The district centre encompasses commercial development to both sides of Main Street, development off James Street and the shopping precinct and Sainsbury's supermarket accessed from Greens Lane.

| Proposed changes                                                                                    | Justification                                                                                                                                            |  |  |  |
|-----------------------------------------------------------------------------------------------------|----------------------------------------------------------------------------------------------------------------------------------------------------------|--|--|--|
| Contract boundary in north east corner                                                              | Removes buildings which are all within a residential use and removes residential gardens of properties on Victoria Street from the district centre.      |  |  |  |
| Removal parcel of land in south east<br>corner and extend district centre<br>boundary to the south. | To accurately reflect the boundary of the Sainsbury's car park.                                                                                          |  |  |  |
| Contract boundary in north west corner                                                              | Main Street and Newdigate Street act as<br>boundaries to the district centre.<br>Removes public house which does not<br>front directly onto Main Street. |  |  |  |
| Contract boundary to the south west of James Street.                                                |                                                                                                                                                          |  |  |  |

4.9. The proposed changes are outlined below:

4.10. The proposed amendments only seek to remove relatively small areas from the district centre boundary. The majority of these areas are predominantly residential and the alteration will allow for greater focus on the existing main commercial area. The percentage of A1 uses will increase following the change. The alterations also remove areas which may be suitable for small-scale residential development.