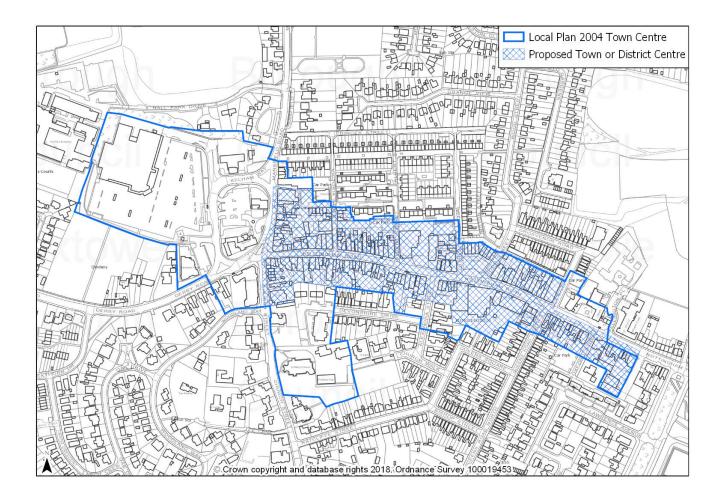

# **Eastwood**

- 4.5. The district centre is linear and is focused on premises to either side of Nottingham Road. The 2004 Local Plan Boundary also includes land to the west of Mansfield Road which incorporates Morrison's and the petrol station and a public house.
- 4.6. The proposed changes are outlined below:

| Proposed changes                       | Justification                             |  |  |
|----------------------------------------|-------------------------------------------|--|--|
| Contract boundary in north east corner | Boundary currently intersects the library |  |  |
|                                        | and includes sites accessed from King     |  |  |
|                                        | Street which is residential in character. |  |  |
| Contract southern boundary along       | Removes residential properties.           |  |  |
| Alexandra Street                       |                                           |  |  |
| Contract boundary in south west corner | Removes areas of predominantly            |  |  |
| (including St Mary's Church)           | residential development accessed from     |  |  |
|                                        | Devonshire Drive.                         |  |  |
|                                        | St Mary's Church is physically separated  |  |  |
|                                        | from the district centre.                 |  |  |
| Contract boundary to the west (land    | Mansfield Road and Church Street act      |  |  |
| between Mansfield Road/ Church Street  | as a logical boundary to the district     |  |  |
| and Morrisons)                         | centre. Existing commercial               |  |  |
|                                        | development to the west of Mansfield      |  |  |
|                                        | Road is spread out over a large area      |  |  |
|                                        | and Morrisons will be covered             |  |  |
|                                        | separately by Policy 12.                  |  |  |

4.7. The most significant changes relate to the contraction of the boundary to the west and the south. The purpose of this is to focus on the main retail and commercial centre to the north and south of Nottingham Road. The percentage of A1 uses will increase following the change. Morrisons, to the west, is physically separated from the town centre by Mansfield Road and Kelham Way. However, Policy 12 recognises that limited alterations and extensions would be acceptable in the area currently occupied by Morrisons, provided it enhances links to the main district centre and does not have an adverse impact on the vitality and viability of the centre.