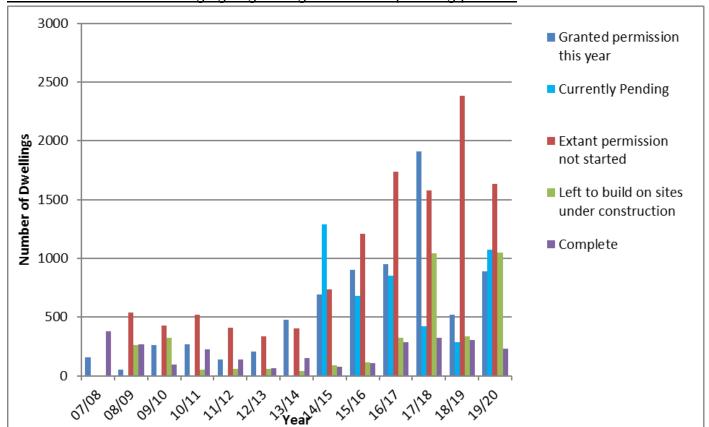

# The overall supply

Table 8 and Chart 1 shows that in most years the number of dwellings with planning permission far outweighs those that are granted or complete and thus there is always a supply of dwellings yet to be built.

Table 8: showing sites in the planning process from 2007-2020

| Year  | Granted<br>permission this<br>year | Application<br>currently Pending | Dwellings with outstanding permission not started | Dwellings left to<br>build on sites<br>under<br>construction | Completed | Affordable<br>Houses Granted<br>permission | Affordable<br>Housing<br>Completions | Lapsed |
|-------|------------------------------------|----------------------------------|---------------------------------------------------|--------------------------------------------------------------|-----------|--------------------------------------------|--------------------------------------|--------|
| 07/08 | 155                                |                                  |                                                   |                                                              | 376       | 34                                         | 56                                   |        |
| 08/09 | 51                                 |                                  | 541                                               | 263                                                          | 268       | 0                                          | 34                                   |        |
| 09/10 | 262                                |                                  | 425                                               | 323                                                          | 95        | 109                                        | 0                                    | 24     |
| 10/11 | 265                                |                                  | 519                                               | 54                                                           | 222       | 39                                         | 100                                  | 17     |
| 11/12 | 136                                |                                  | 412                                               | 57                                                           | 140       | 0                                          | 32                                   | 11     |
| 12/13 | 209                                |                                  | 337                                               | 61                                                           | 67        | 30                                         | 13                                   | 34     |
| 13/14 | 479                                |                                  | 405                                               | 41                                                           | 150       | 105                                        | 56                                   | 46     |
| 14/15 | 692                                | 1291                             | 734                                               | 89                                                           | 78        | 114                                        | 55                                   | 36     |
| 15/16 | 901                                | 680                              | 1211                                              | 114                                                          | 109       | 113                                        | 23                                   | 18     |
| 16/17 | 951                                | 850                              | 1736                                              | 326                                                          | 285       | 23                                         | 20                                   | 180    |
| 17/18 | 1098                               | 419                              | 1580                                              | 1045                                                         | 324       | 140                                        | 8                                    | 121    |
| 18/19 | 522                                | 287                              | 2385                                              | 335                                                          | 302       | 0                                          | 43                                   | 26     |
| 19/20 | 888                                | 1071                             | 1633                                              | 1047                                                         | 232       | 21                                         | 16                                   | 36     |

Chart 1 shows that until 2018 there had been a year on year increase in the number of dwellings granted permission, at which point there was a significant drop (possibly explained by a number of large applications granted in 17/18), this seems to have picked back up again in 19/20. Since 2015 there has consistently been a large number of dwellings throughout the borough benefitting from extant planning permission, with over 2,500 dwellings with 'live permission' on sites either not started or under construction in 19/20.

Chart 1: Number of dwellings going through the formal planning process