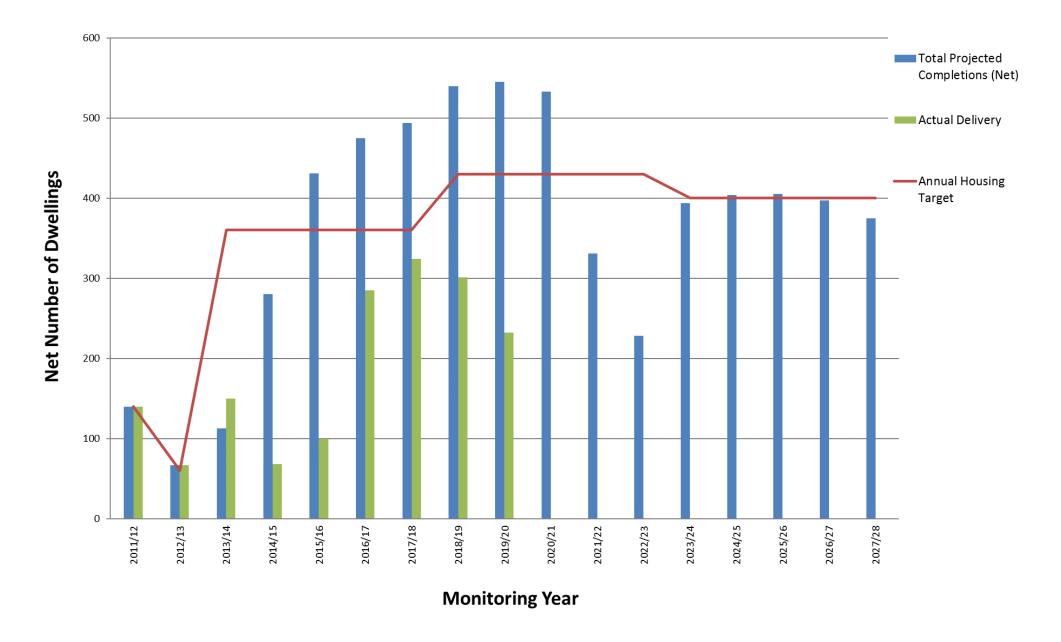

| Non-implementation rate                                       | 38 |
|---------------------------------------------------------------|----|
| Table 15: Non-implementation rate                             |    |
| Windfalls                                                     |    |
| Table 16: Historic Windfall Completions                       | 39 |
| Key changes since last year                                   | 40 |
| 5 Year Land Supply 2020-2025                                  |    |
| Chart 2: Performance against Core Strategy Housing Trajectory |    |