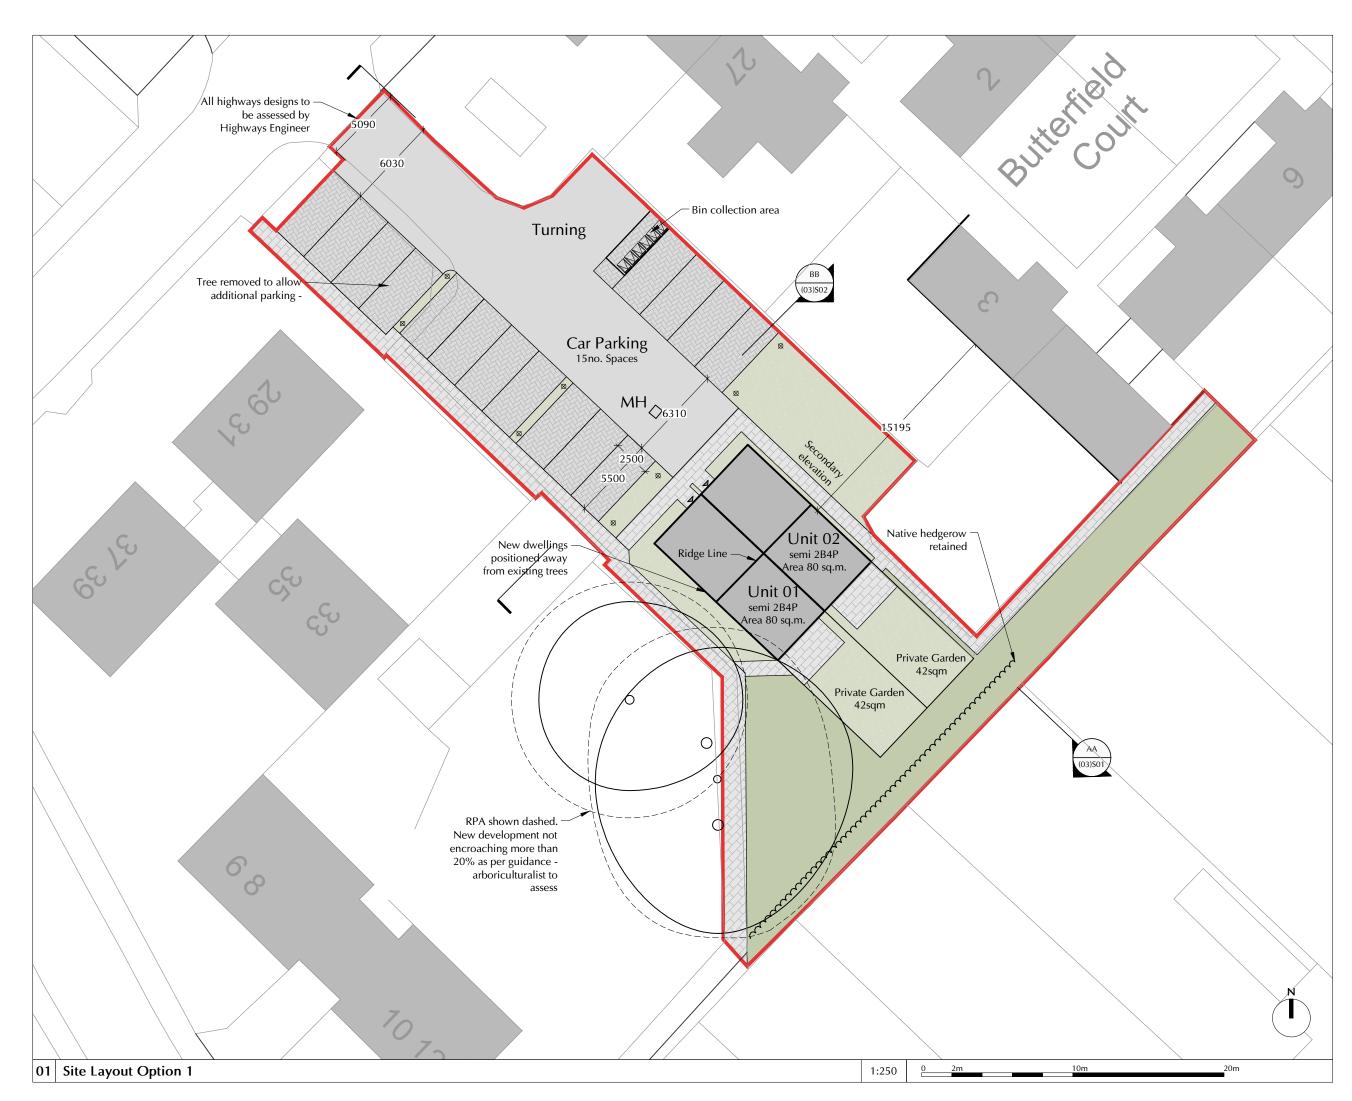

#### JOB TITLE

## Broxtowe Borough Council Small Sites Feasibility

DWG TITLE

#### Chilton Drive Site 1 Site Layout Option 1

| DATE        | BY |      | CHECKED BY  |    |
|-------------|----|------|-------------|----|
| 20/08/21    | EA |      | CJG         | A3 |
| DWG NO.     |    | REV. | STATUS      |    |
| 2766(03)011 |    | D    | Preliminary |    |