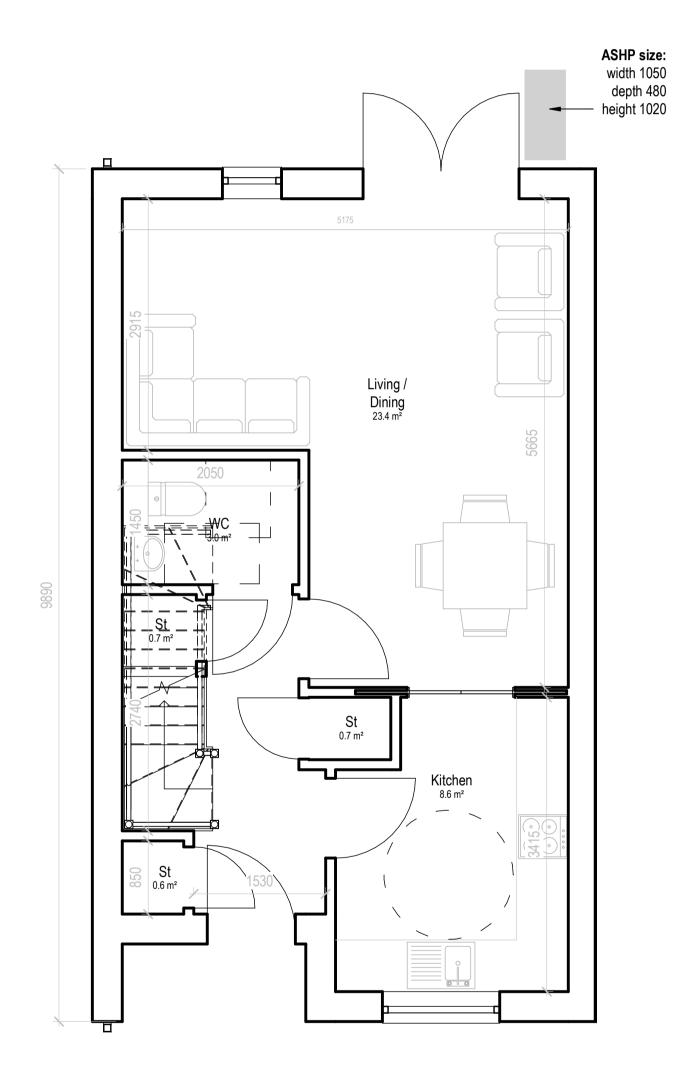

# LUNGFISH

Great Hoggett Drive & Inham Road, Chilwell

# CONSULTATION EVENT



SITE MASTERPLAN



15 units in total



House Type 1 - 2Bed 4Person GIFA - 79.2m2





**Proposed First Floor** 

HOUSE TYPES - 2BED 4PERSON AND 3BED 5PERSON

### House Type 2 - 3Bed 5Person GIFA - 93.6m2



**Proposed Ground Floor** 



### **Proposed First Floor**



House Type 3 - 1Bed 2 Person GF Apartment GIFA - 51.7m2 FF Apartment GIFA - 51.7m2





**Proposed Ground Floor** 

HOUSE TYPES - 1BED APARTMENT





**Proposed First Floor** 

## **Proposed Second Floor**





### GREAT HOGGETT DRIVE ELEVATION





### INHAM ROAD ELEVATION





### BARN CROFT ELEVATION





3D VIEW FROM CORNER OF GREAT HOGGETT DRIVE AND INHAM ROAD





### POCKET PARK PRECEDENTS