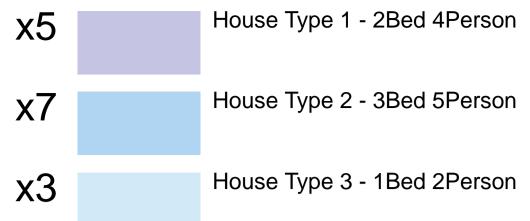

# CONSULTATION EVENT

SITE MASTERPLAN

15 units in total

House Type 1 - 2Bed 4Person GIFA - 79.2m2

**Proposed First Floor** 

HOUSE TYPES - 2BED 4PERSON AND 3BED 5PERSON

### House Type 2 - 3Bed 5Person GIFA - 93.6m2

**Proposed Ground Floor** 

### **Proposed First Floor**

House Type 3 - 1Bed 2 Person GF Apartment GIFA - 51.7m2 FF Apartment GIFA - 51.7m2

**Proposed Ground Floor** 

HOUSE TYPES - 1BED APARTMENT

**Proposed First Floor** 