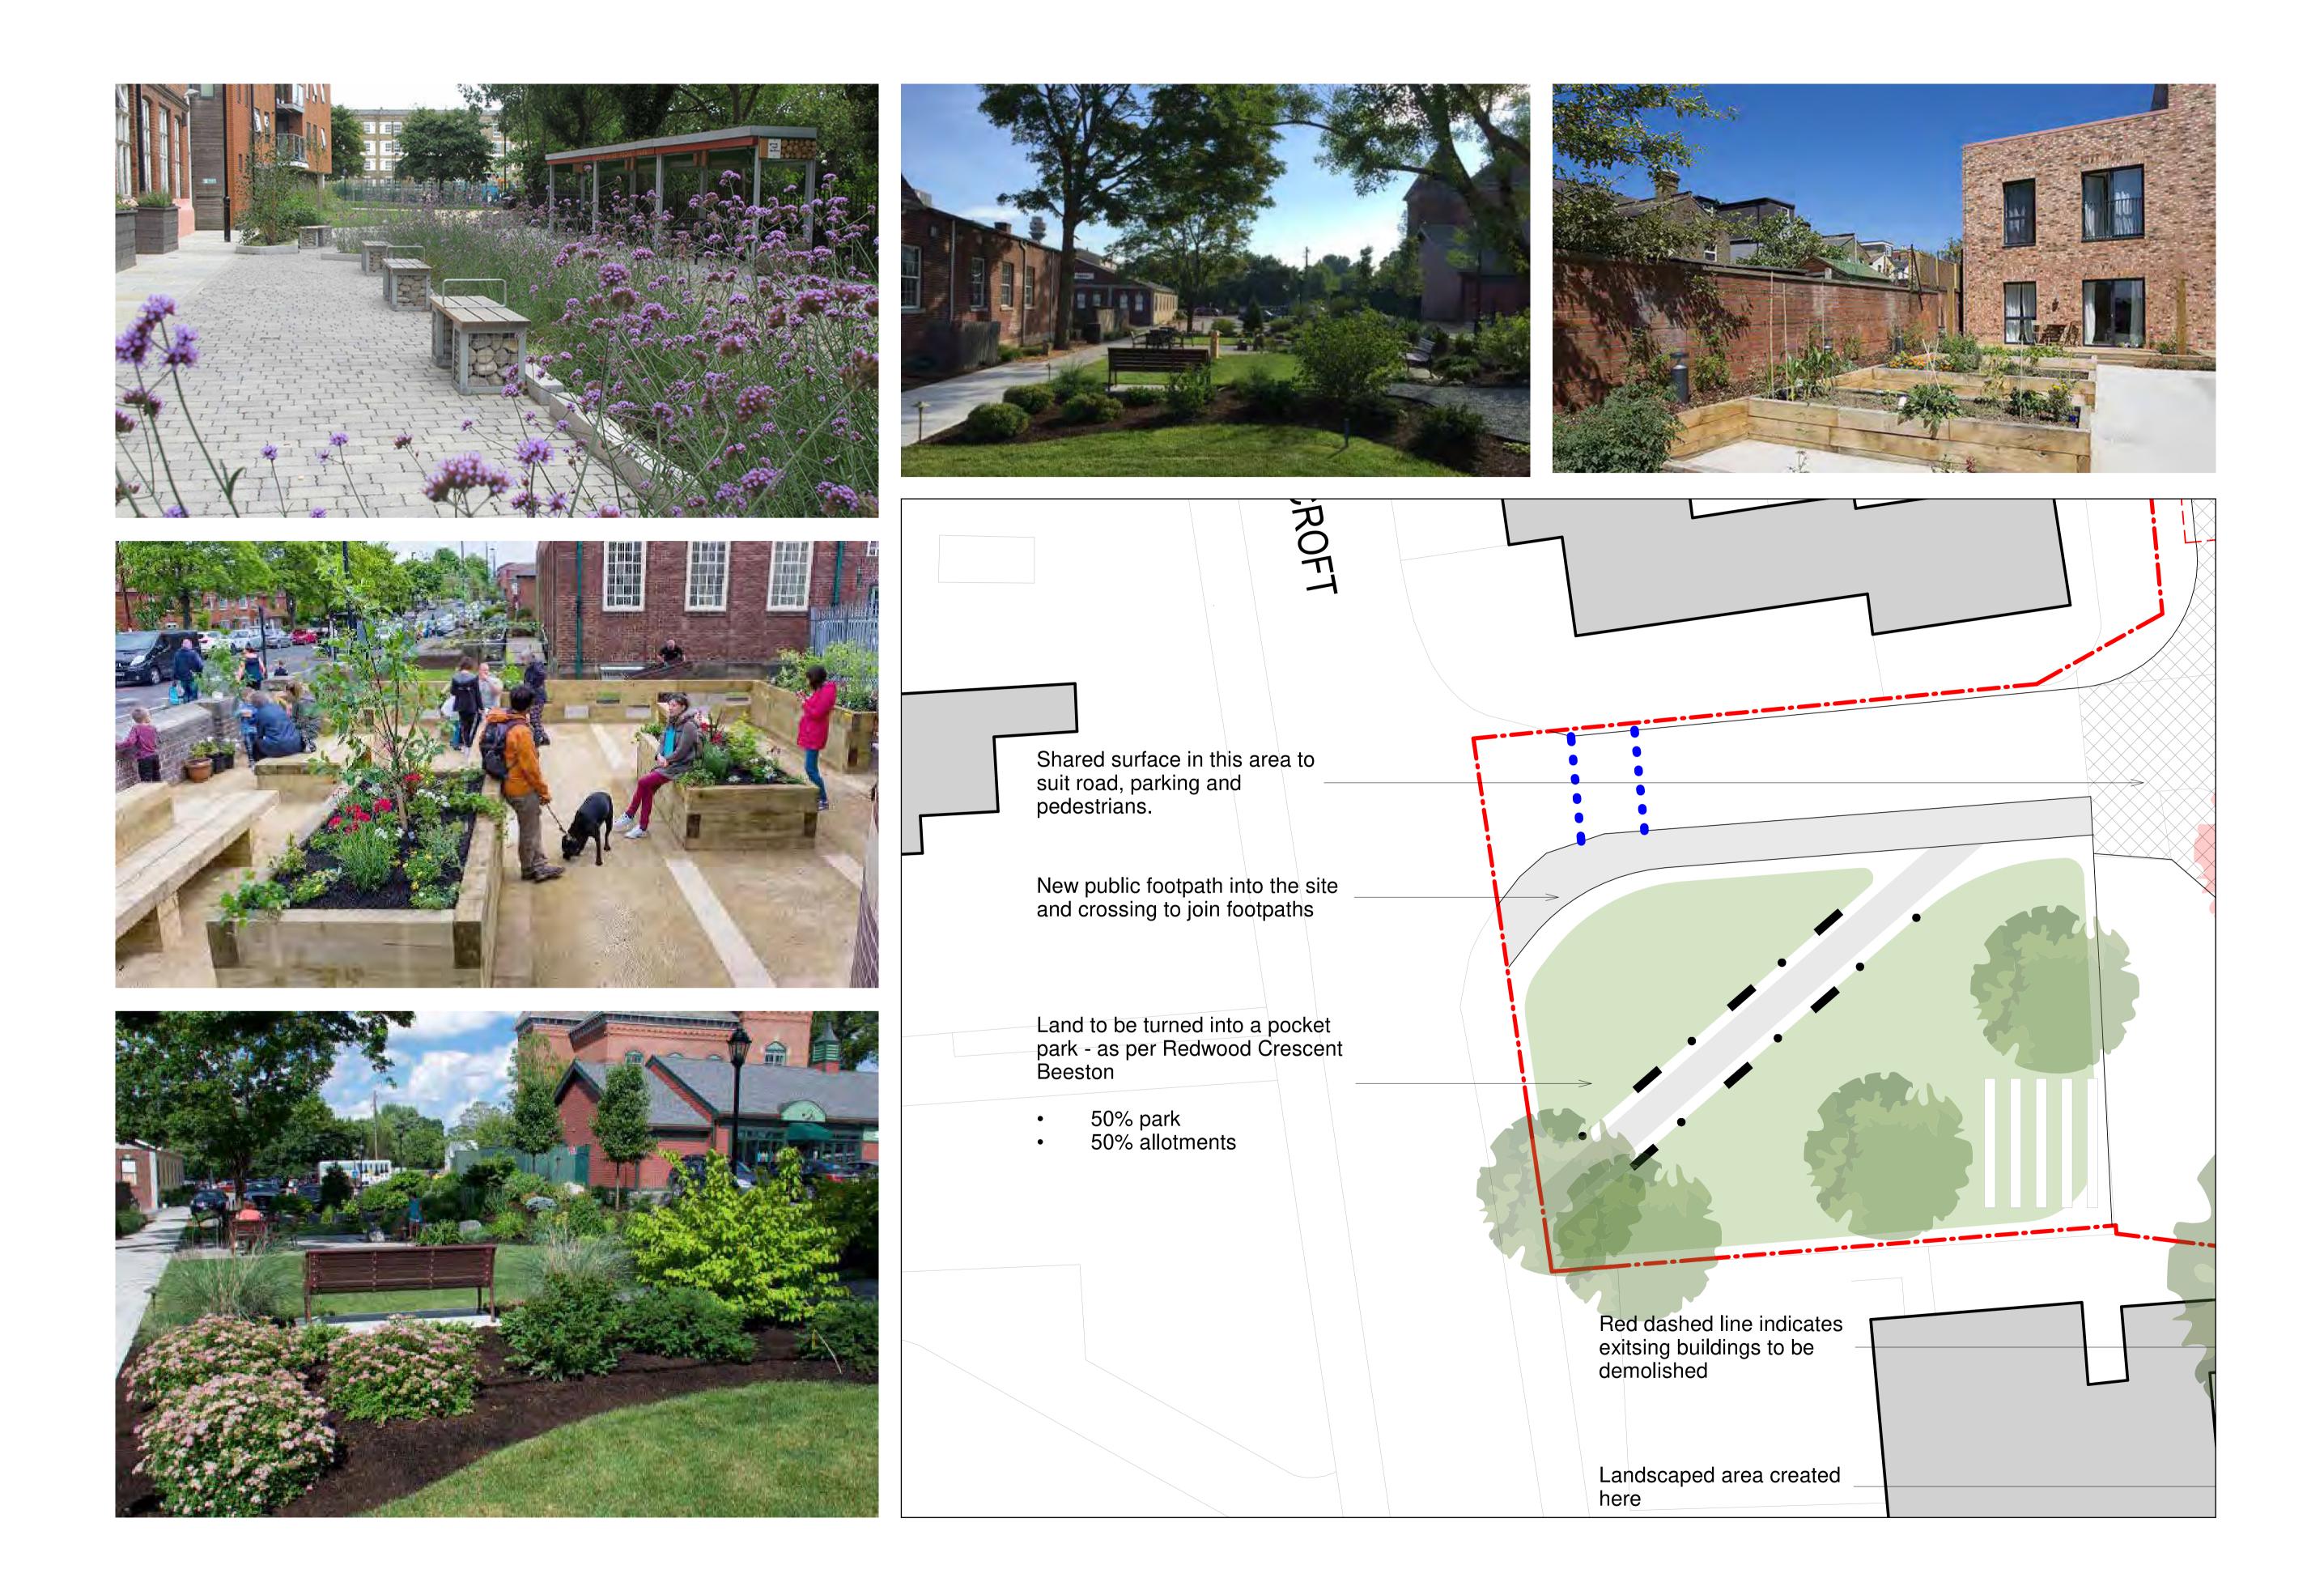

# LUNGFISH

Great Hoggett Drive & Inham Road, Chilwell

# CONSULTATION EVENT



SITE MASTERPLAN



15 units in total



House Type 1 - 2Bed 4Person GIFA - 79.2m2





**Proposed First Floor** 

HOUSE TYPES - 2BED 4PERSON AND 3BED 5PERSON

### House Type 2 - 3Bed 5Person GIFA - 93.6m2



**Proposed Ground Floor** 



### **Proposed First Floor**



House Type 3 - 1Bed 2 Person GF Apartment GIFA - 51.7m2 FF Apartment GIFA - 51.7m2





**Proposed Ground Floor** 

HOUSE TYPES - 1BED APARTMENT





**Proposed First Floor** 

## **Proposed Second Floor**





### GREAT HOGGETT DRIVE ELEVATION





### INHAM ROAD ELEVATION





### BARN CROFT ELEVATION





3D VIEW FROM CORNER OF GREAT HOGGETT DRIVE AND INHAM ROAD





### POCKET PARK PRECEDENTS