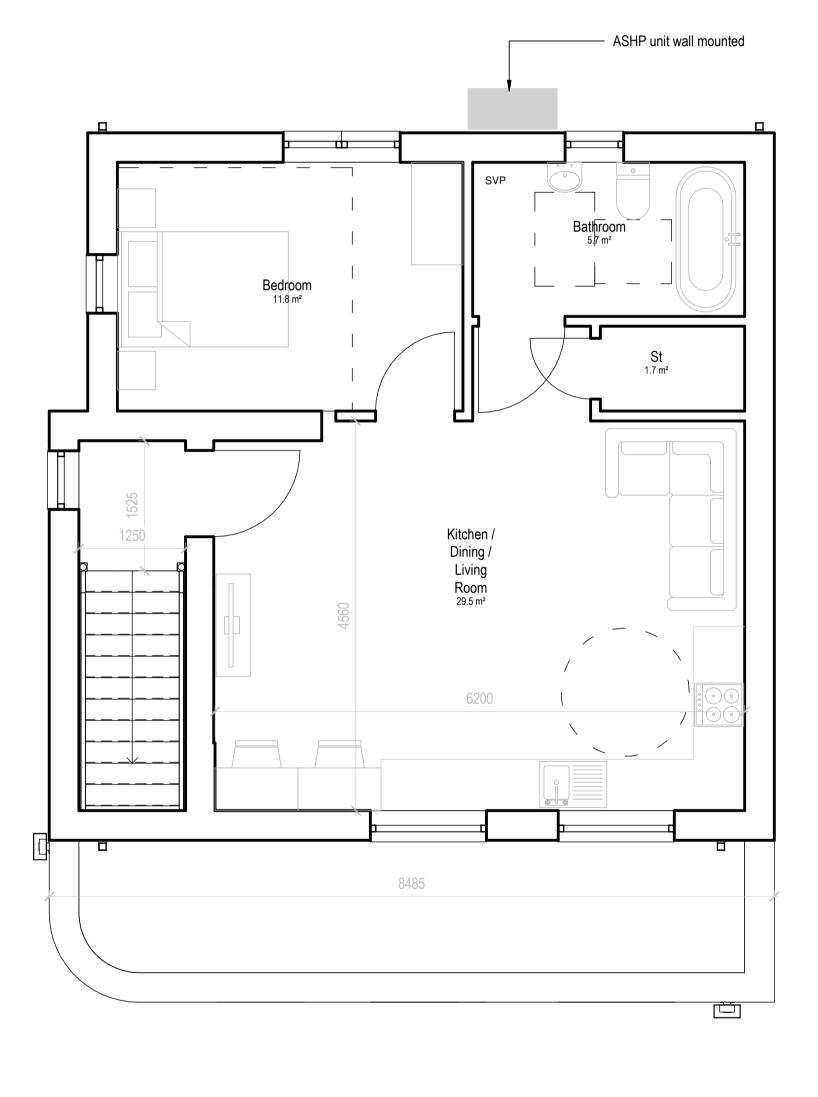

### **Proposed First Floor**

House Type 3 - 1Bed 2 Person GF Apartment GIFA - 51.7m2 FF Apartment GIFA - 51.7m2

**Proposed Ground Floor** 

HOUSE TYPES - 1BED APARTMENT

**Proposed First Floor** 