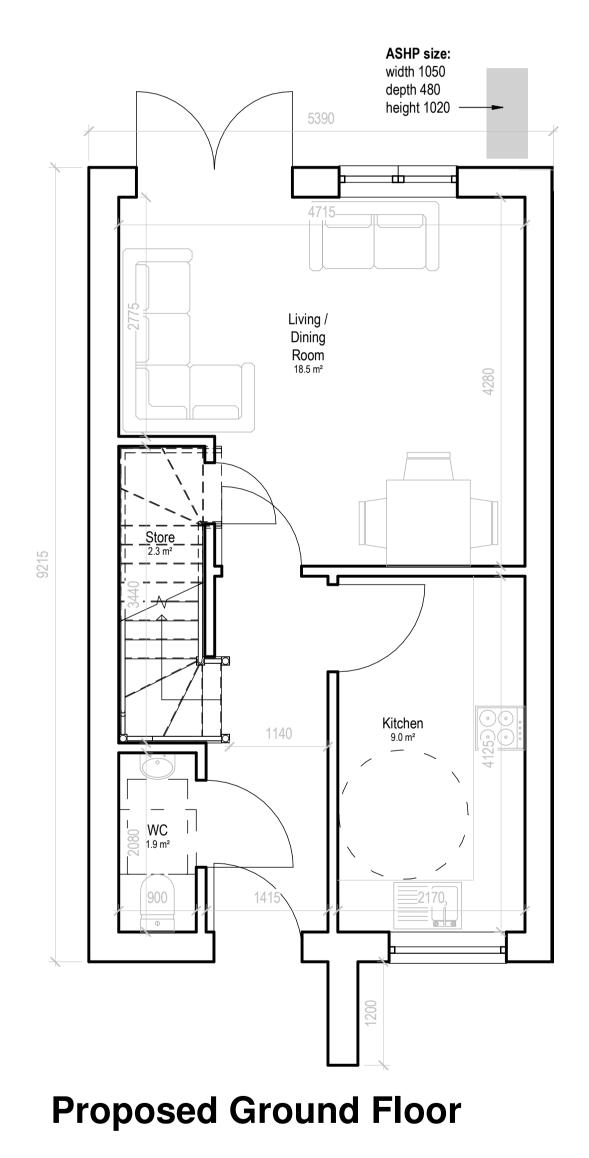

# CONSULTATION EVENT

SITE MASTERPLAN

15 units in total

House Type 1 - 2Bed 4Person GIFA - 79.2m2

**Proposed First Floor** 

HOUSE TYPES - 2BED 4PERSON AND 3BED 5PERSON