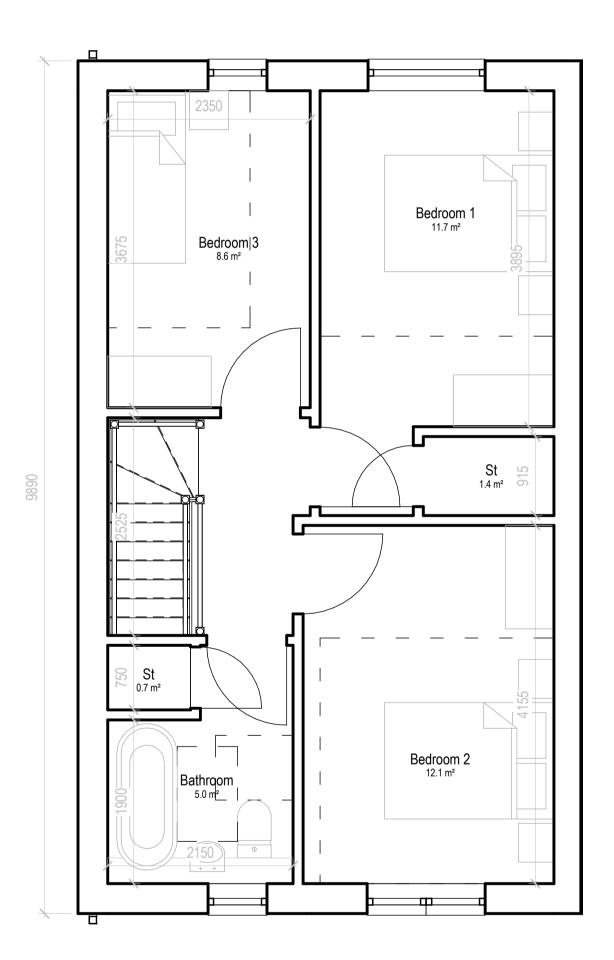

# LUNGFISH

Great Hoggett Drive & Inham Road, Chilwell

# CONSULTATION EVENT



SITE MASTERPLAN



15 units in total



House Type 1 - 2Bed 4Person GIFA - 79.2m2





**Proposed First Floor** 

HOUSE TYPES - 2BED 4PERSON AND 3BED 5PERSON

### House Type 2 - 3Bed 5Person GIFA - 93.6m2



**Proposed Ground Floor** 



### **Proposed First Floor**



House Type 3 - 1Bed 2 Person GF Apartment GIFA - 51.7m2 FF Apartment GIFA - 51.7m2





**Proposed Ground Floor** 

HOUSE TYPES - 1BED APARTMENT





**Proposed First Floor** 

## **Proposed Second Floor**





### GREAT HOGGETT DRIVE ELEVATION





### INHAM ROAD ELEVATION





### BARN CROFT ELEVATION





3D VIEW FROM CORNER OF GREAT HOGGETT DRIVE AND INHAM ROAD





### POCKET PARK PRECEDENTS