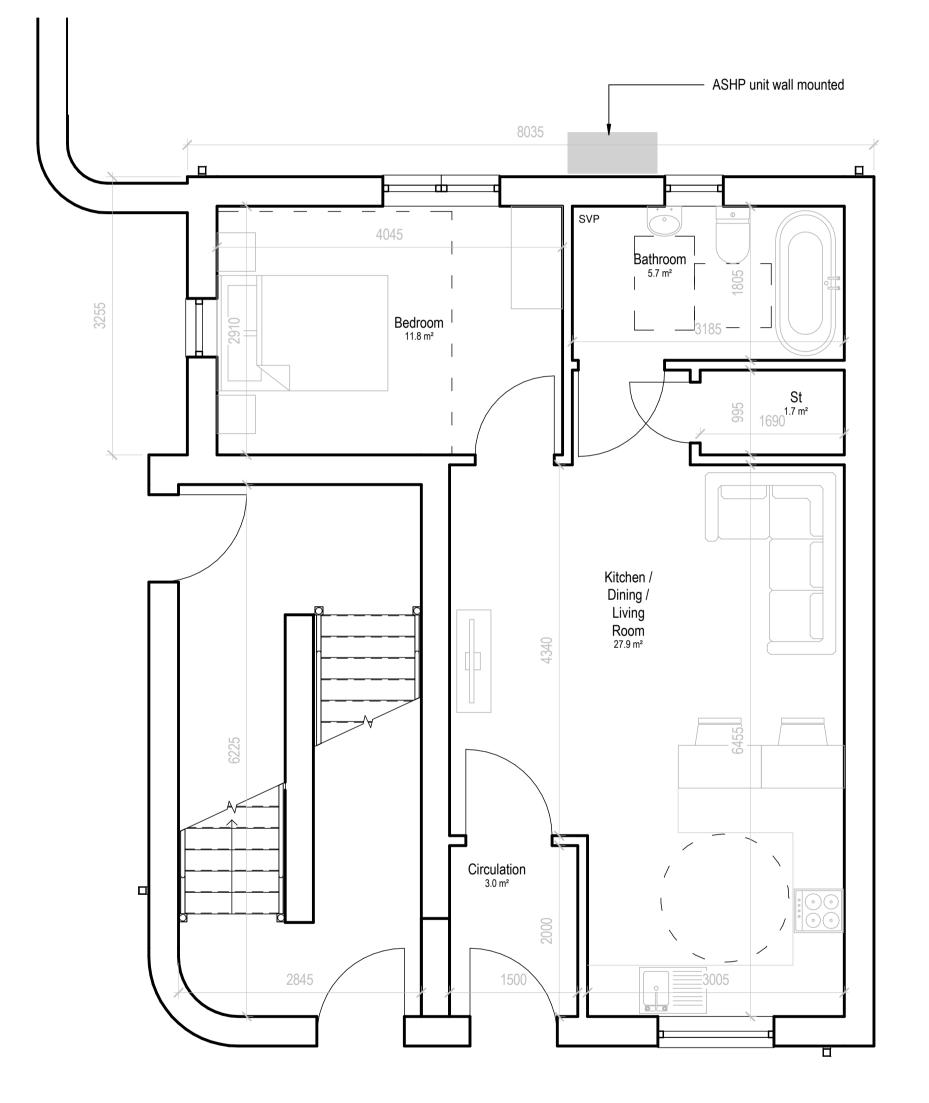

### **Proposed First Floor**

House Type 3 - 1Bed 2 Person GF Apartment GIFA - 51.7m2 FF Apartment GIFA - 51.7m2

**Proposed Ground Floor** 

HOUSE TYPES - 1BED APARTMENT

**Proposed First Floor** 