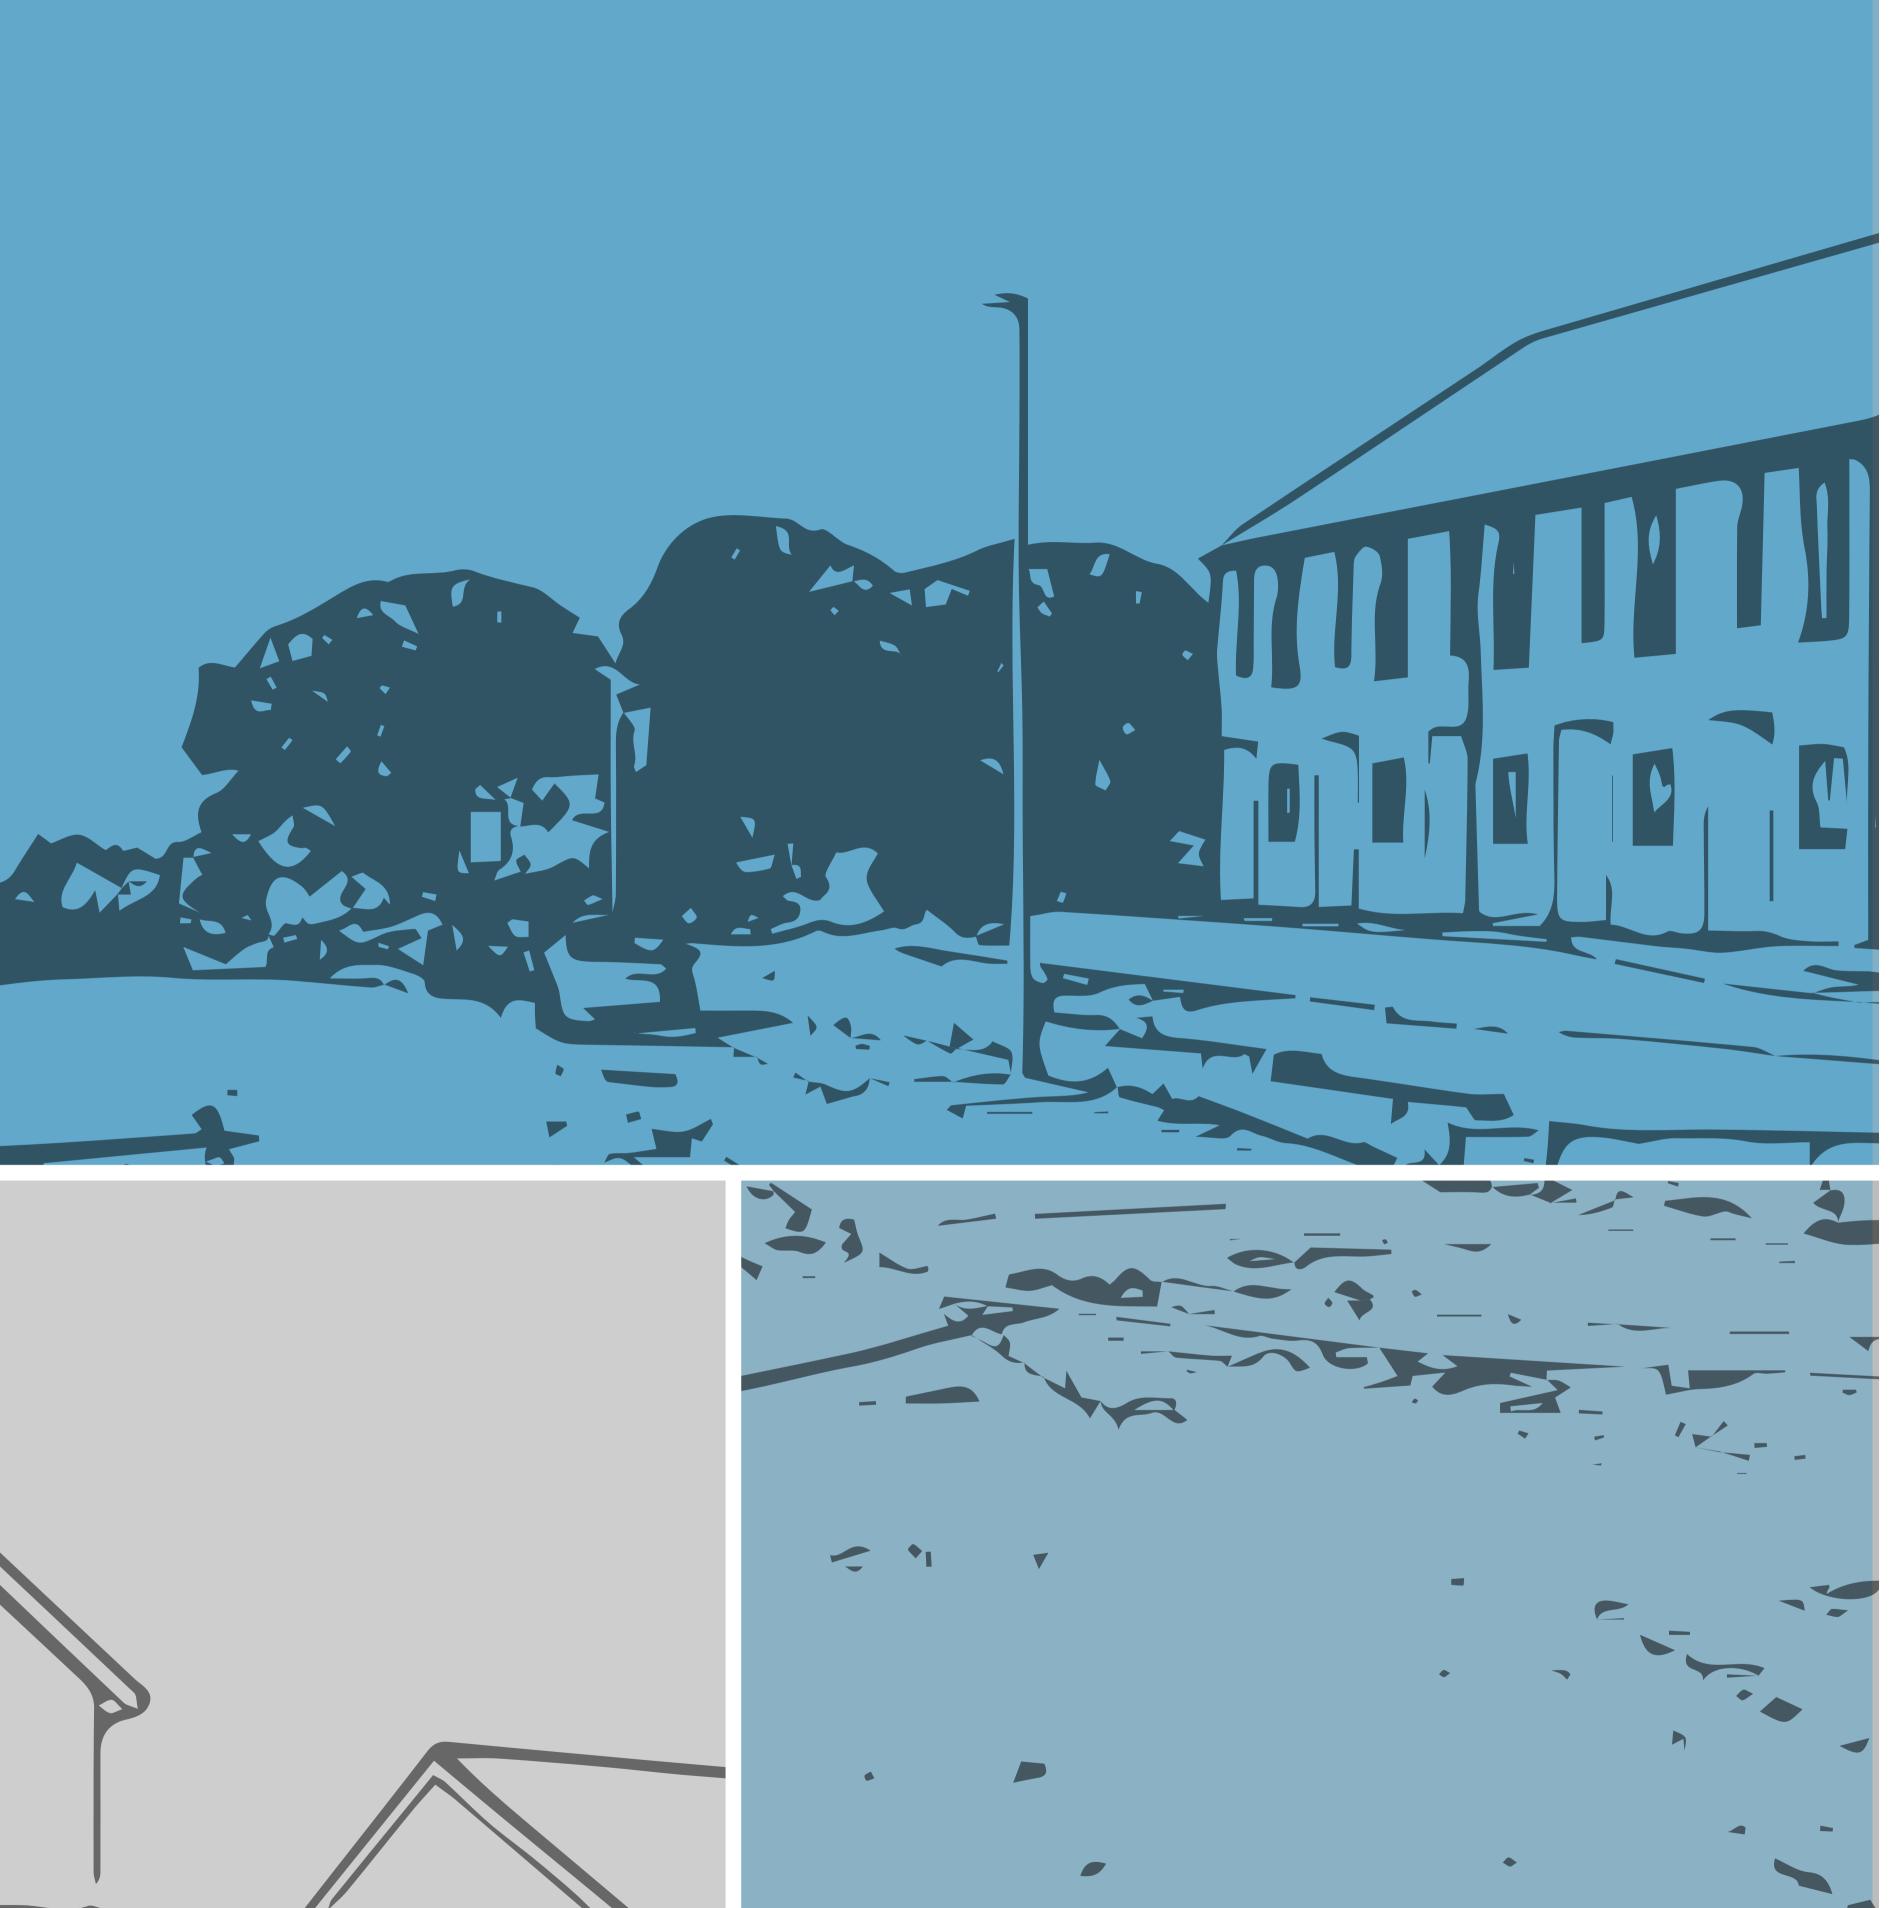

### BARN CROFT ELEVATION

3D VIEW FROM CORNER OF GREAT HOGGETT DRIVE AND INHAM ROAD