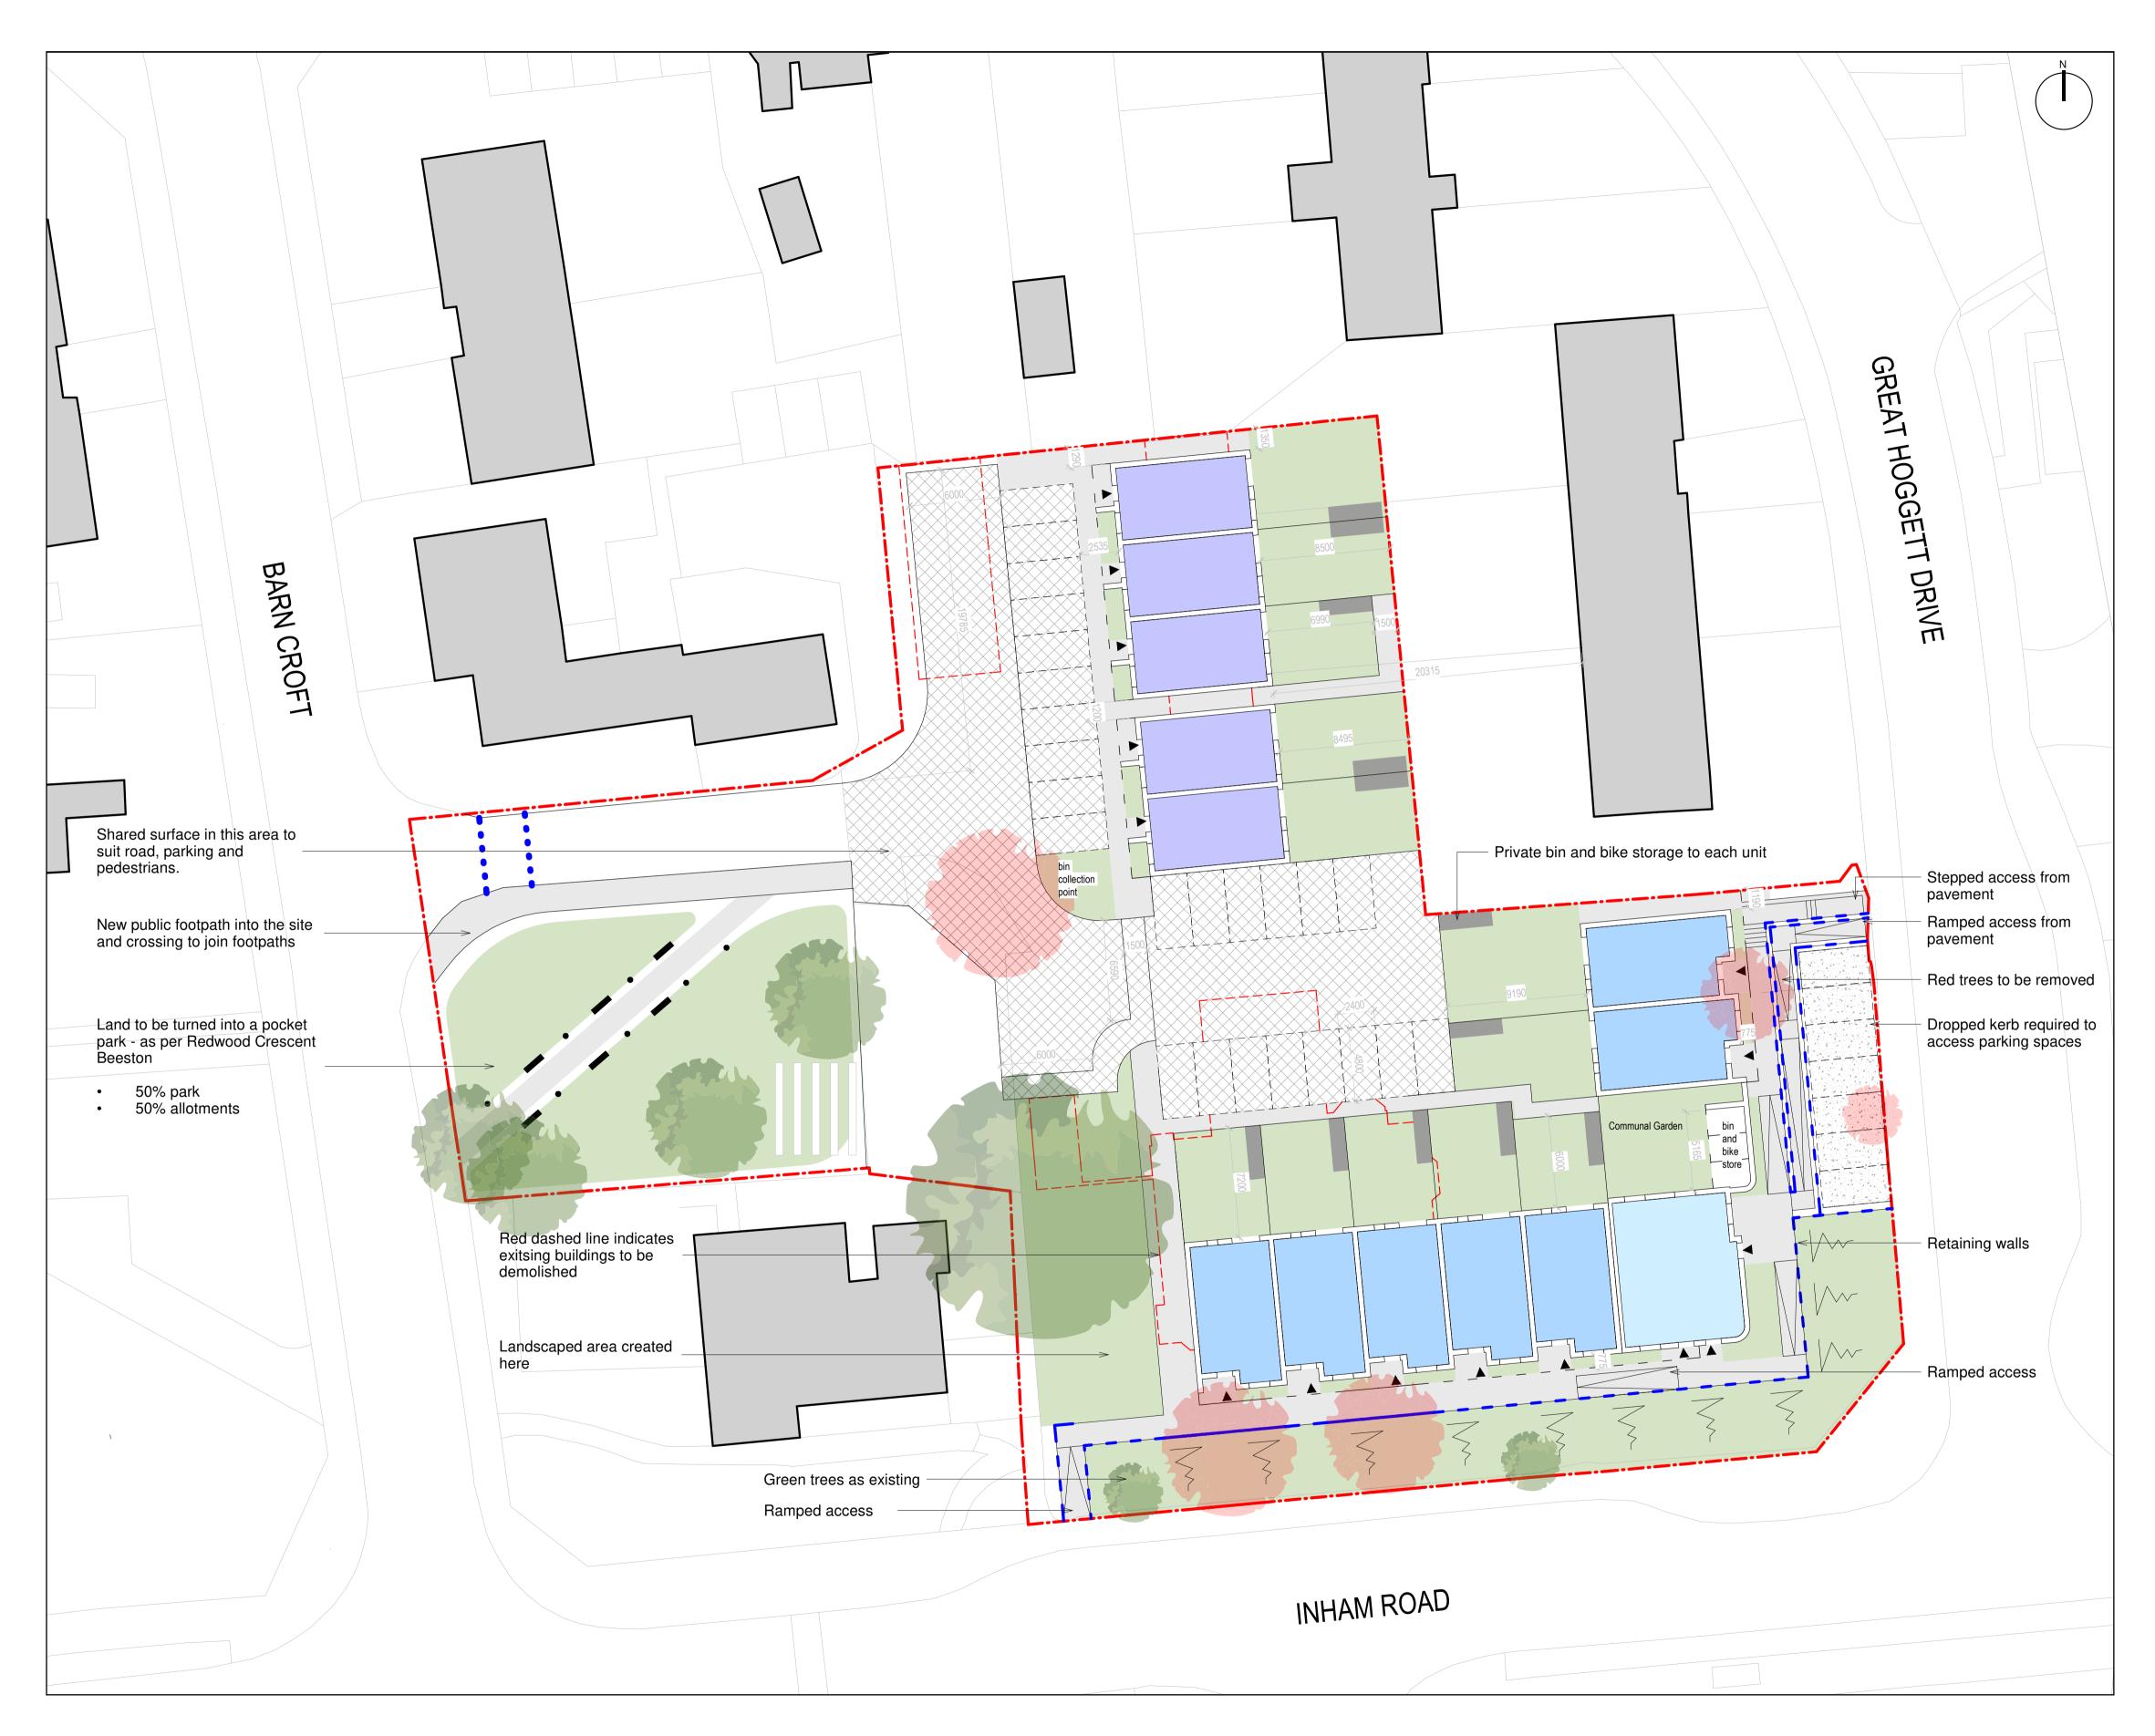

# CONSULTATION EVENT

SITE MASTERPLAN

15 units in total

House Type 1 - 2Bed 4Person GIFA - 79.2m2

**Proposed First Floor** 

HOUSE TYPES - 2BED 4PERSON AND 3BED 5PERSON