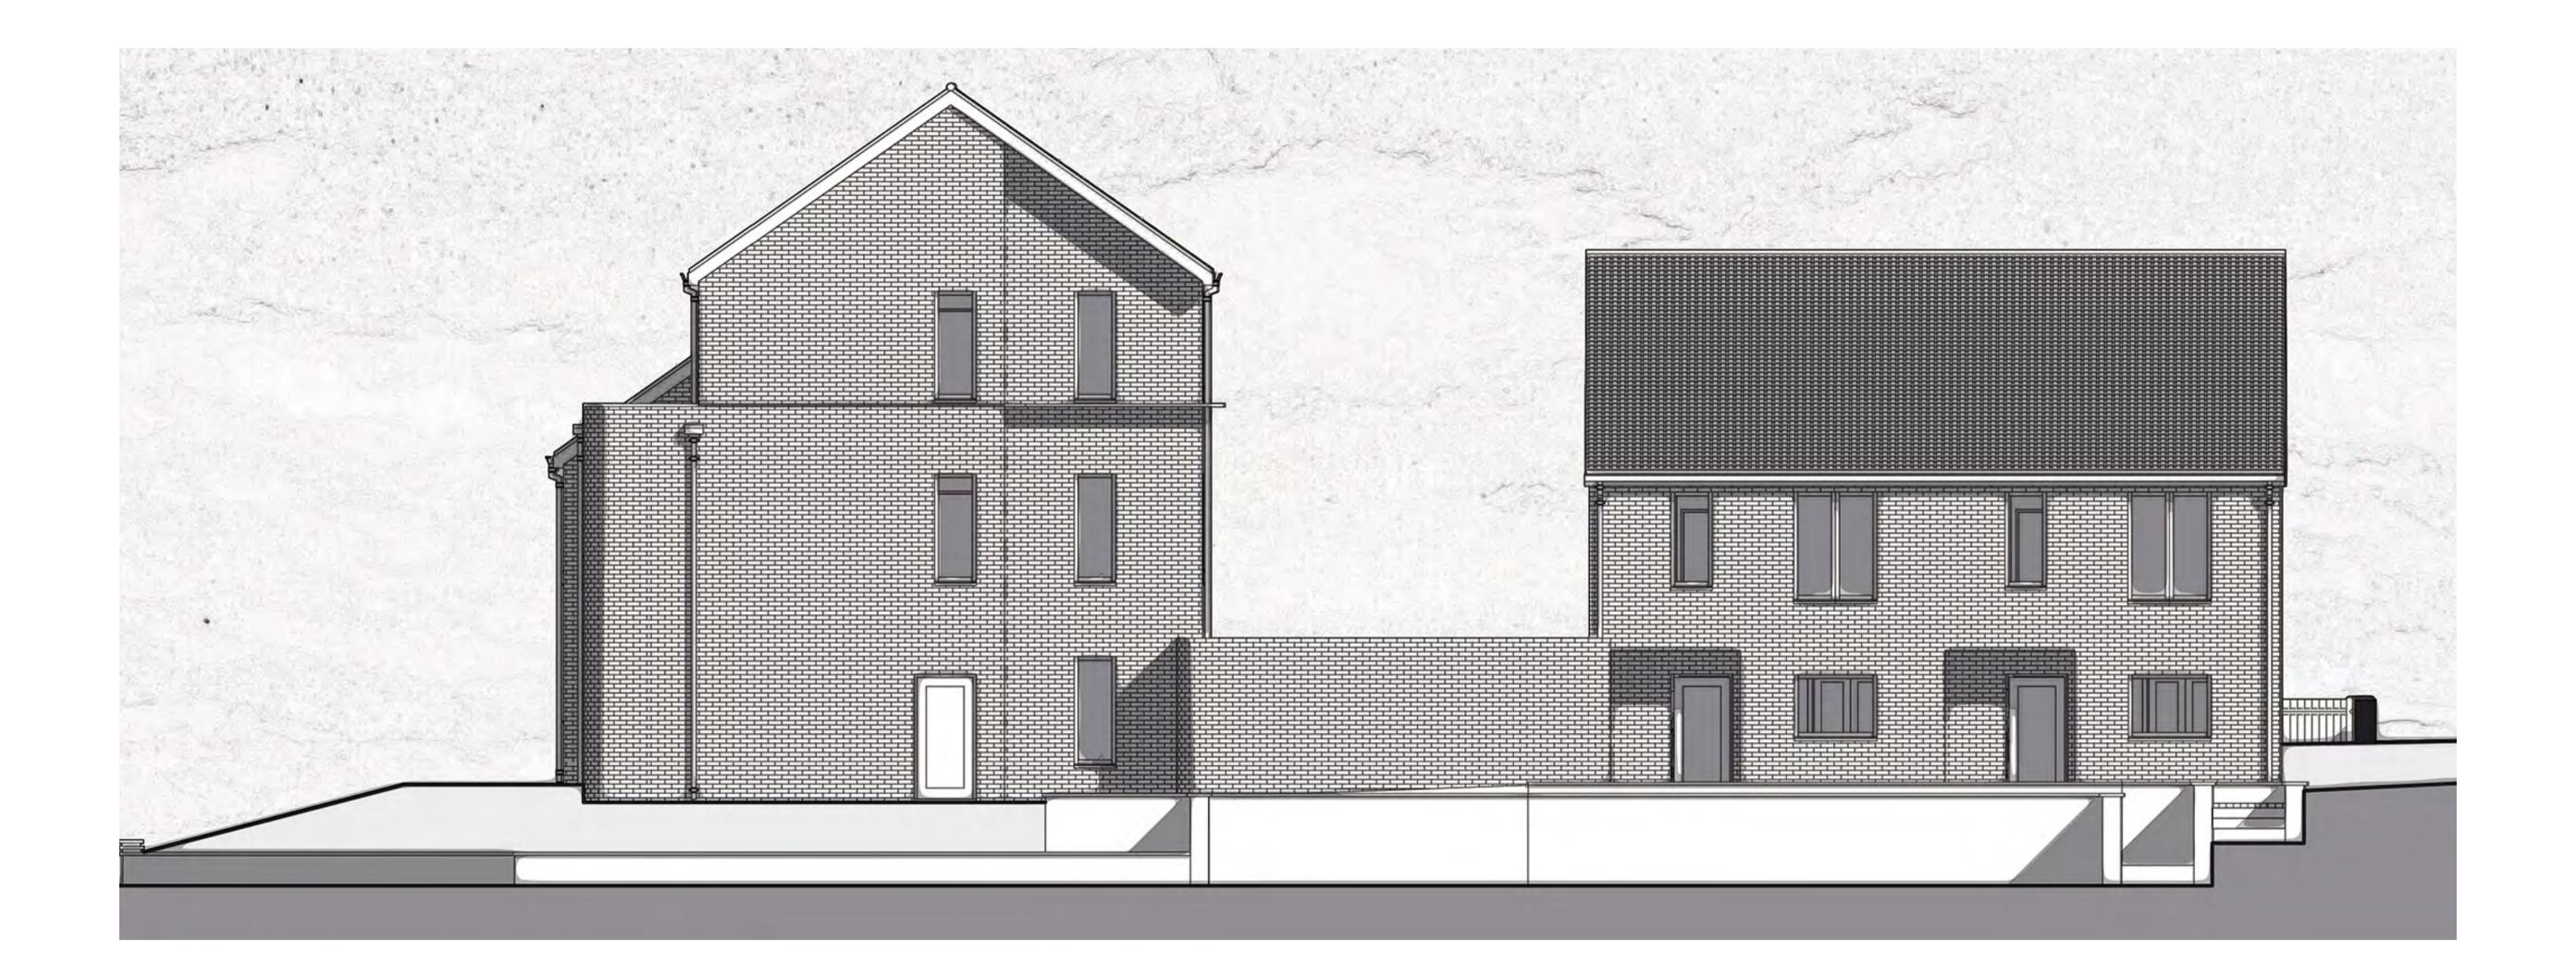

# LUNGFISH

Great Hoggett Drive & Inham Road, Chilwell

# CONSULTATION EVENT



SITE MASTERPLAN



15 units in total



House Type 1 - 2Bed 4Person GIFA - 79.2m2





**Proposed First Floor** 

HOUSE TYPES - 2BED 4PERSON AND 3BED 5PERSON

### House Type 2 - 3Bed 5Person GIFA - 93.6m2



**Proposed Ground Floor** 



### **Proposed First Floor**



House Type 3 - 1Bed 2 Person GF Apartment GIFA - 51.7m2 FF Apartment GIFA - 51.7m2





**Proposed Ground Floor** 

HOUSE TYPES - 1BED APARTMENT





**Proposed First Floor** 

## **Proposed Second Floor**





### GREAT HOGGETT DRIVE ELEVATION





### INHAM ROAD ELEVATION





### BARN CROFT ELEVATION





3D VIEW FROM CORNER OF GREAT HOGGETT DRIVE AND INHAM ROAD





### POCKET PARK PRECEDENTS