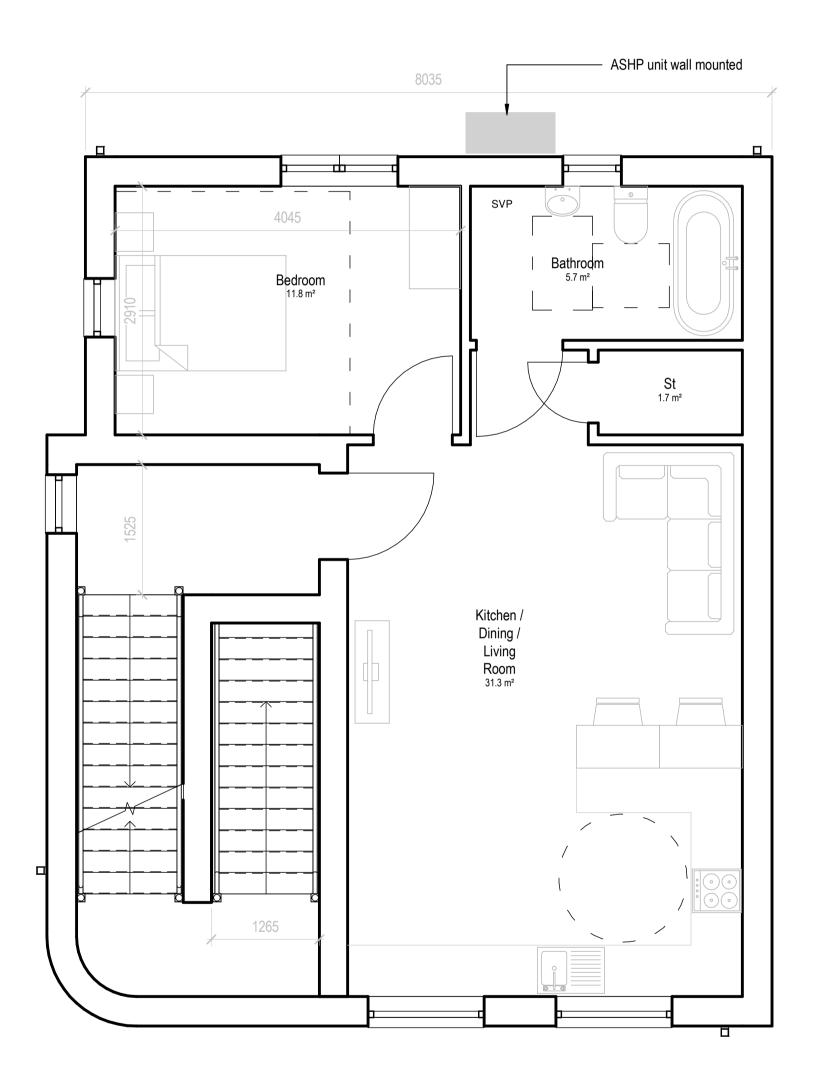

### **Proposed First Floor**

House Type 3 - 1Bed 2 Person GF Apartment GIFA - 51.7m2 FF Apartment GIFA - 51.7m2

**Proposed Ground Floor** 

HOUSE TYPES - 1BED APARTMENT

**Proposed First Floor** 