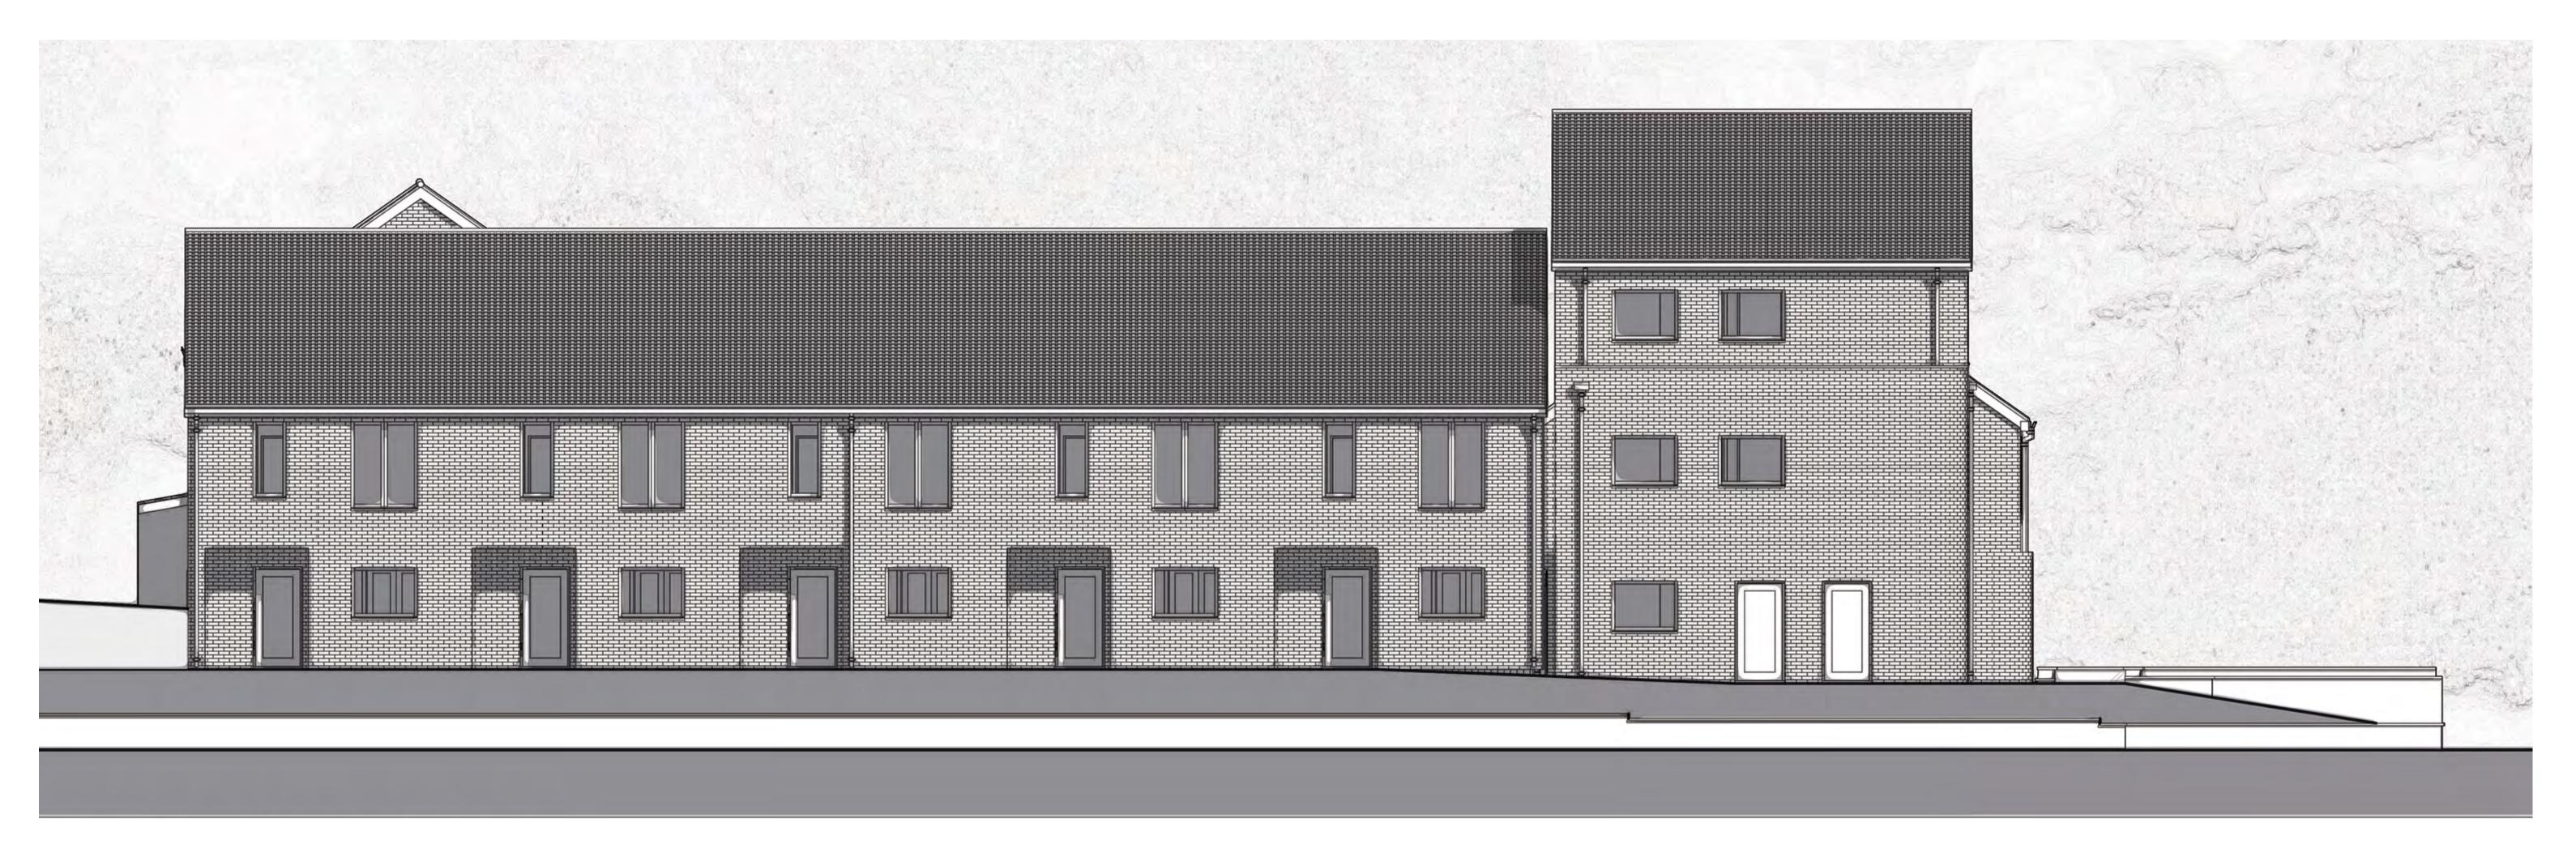

# LUNGFISH

Great Hoggett Drive & Inham Road, Chilwell

# CONSULTATION EVENT



SITE MASTERPLAN



15 units in total



House Type 1 - 2Bed 4Person GIFA - 79.2m2





**Proposed First Floor** 

HOUSE TYPES - 2BED 4PERSON AND 3BED 5PERSON

### House Type 2 - 3Bed 5Person GIFA - 93.6m2



**Proposed Ground Floor** 



### **Proposed First Floor**



House Type 3 - 1Bed 2 Person GF Apartment GIFA - 51.7m2 FF Apartment GIFA - 51.7m2





**Proposed Ground Floor** 

HOUSE TYPES - 1BED APARTMENT





**Proposed First Floor** 

## **Proposed Second Floor**





### GREAT HOGGETT DRIVE ELEVATION





### INHAM ROAD ELEVATION





### BARN CROFT ELEVATION





3D VIEW FROM CORNER OF GREAT HOGGETT DRIVE AND INHAM ROAD





### POCKET PARK PRECEDENTS