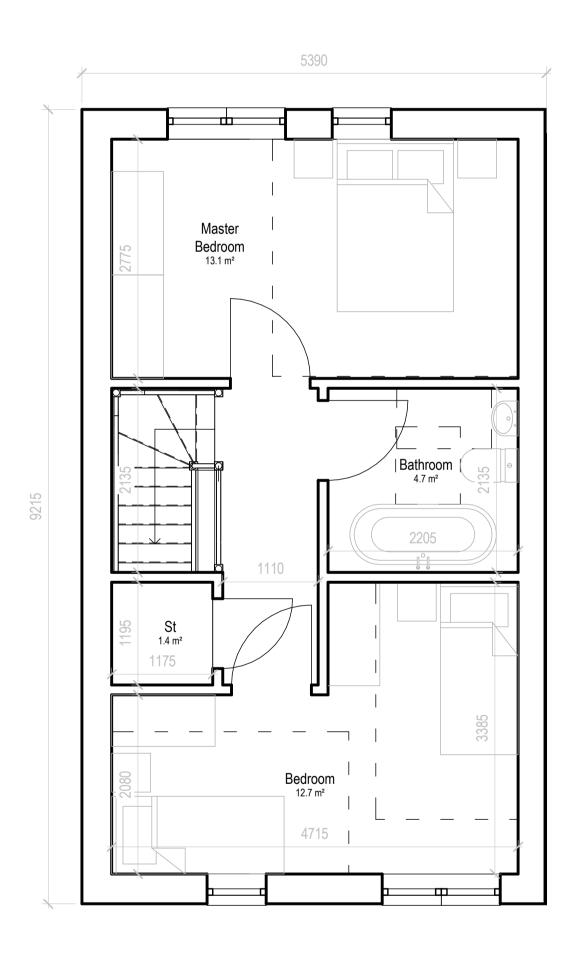

# CONSULTATION EVENT

SITE MASTERPLAN

15 units in total

House Type 1 - 2Bed 4Person GIFA - 79.2m2

**Proposed First Floor** 

HOUSE TYPES - 2BED 4PERSON AND 3BED 5PERSON