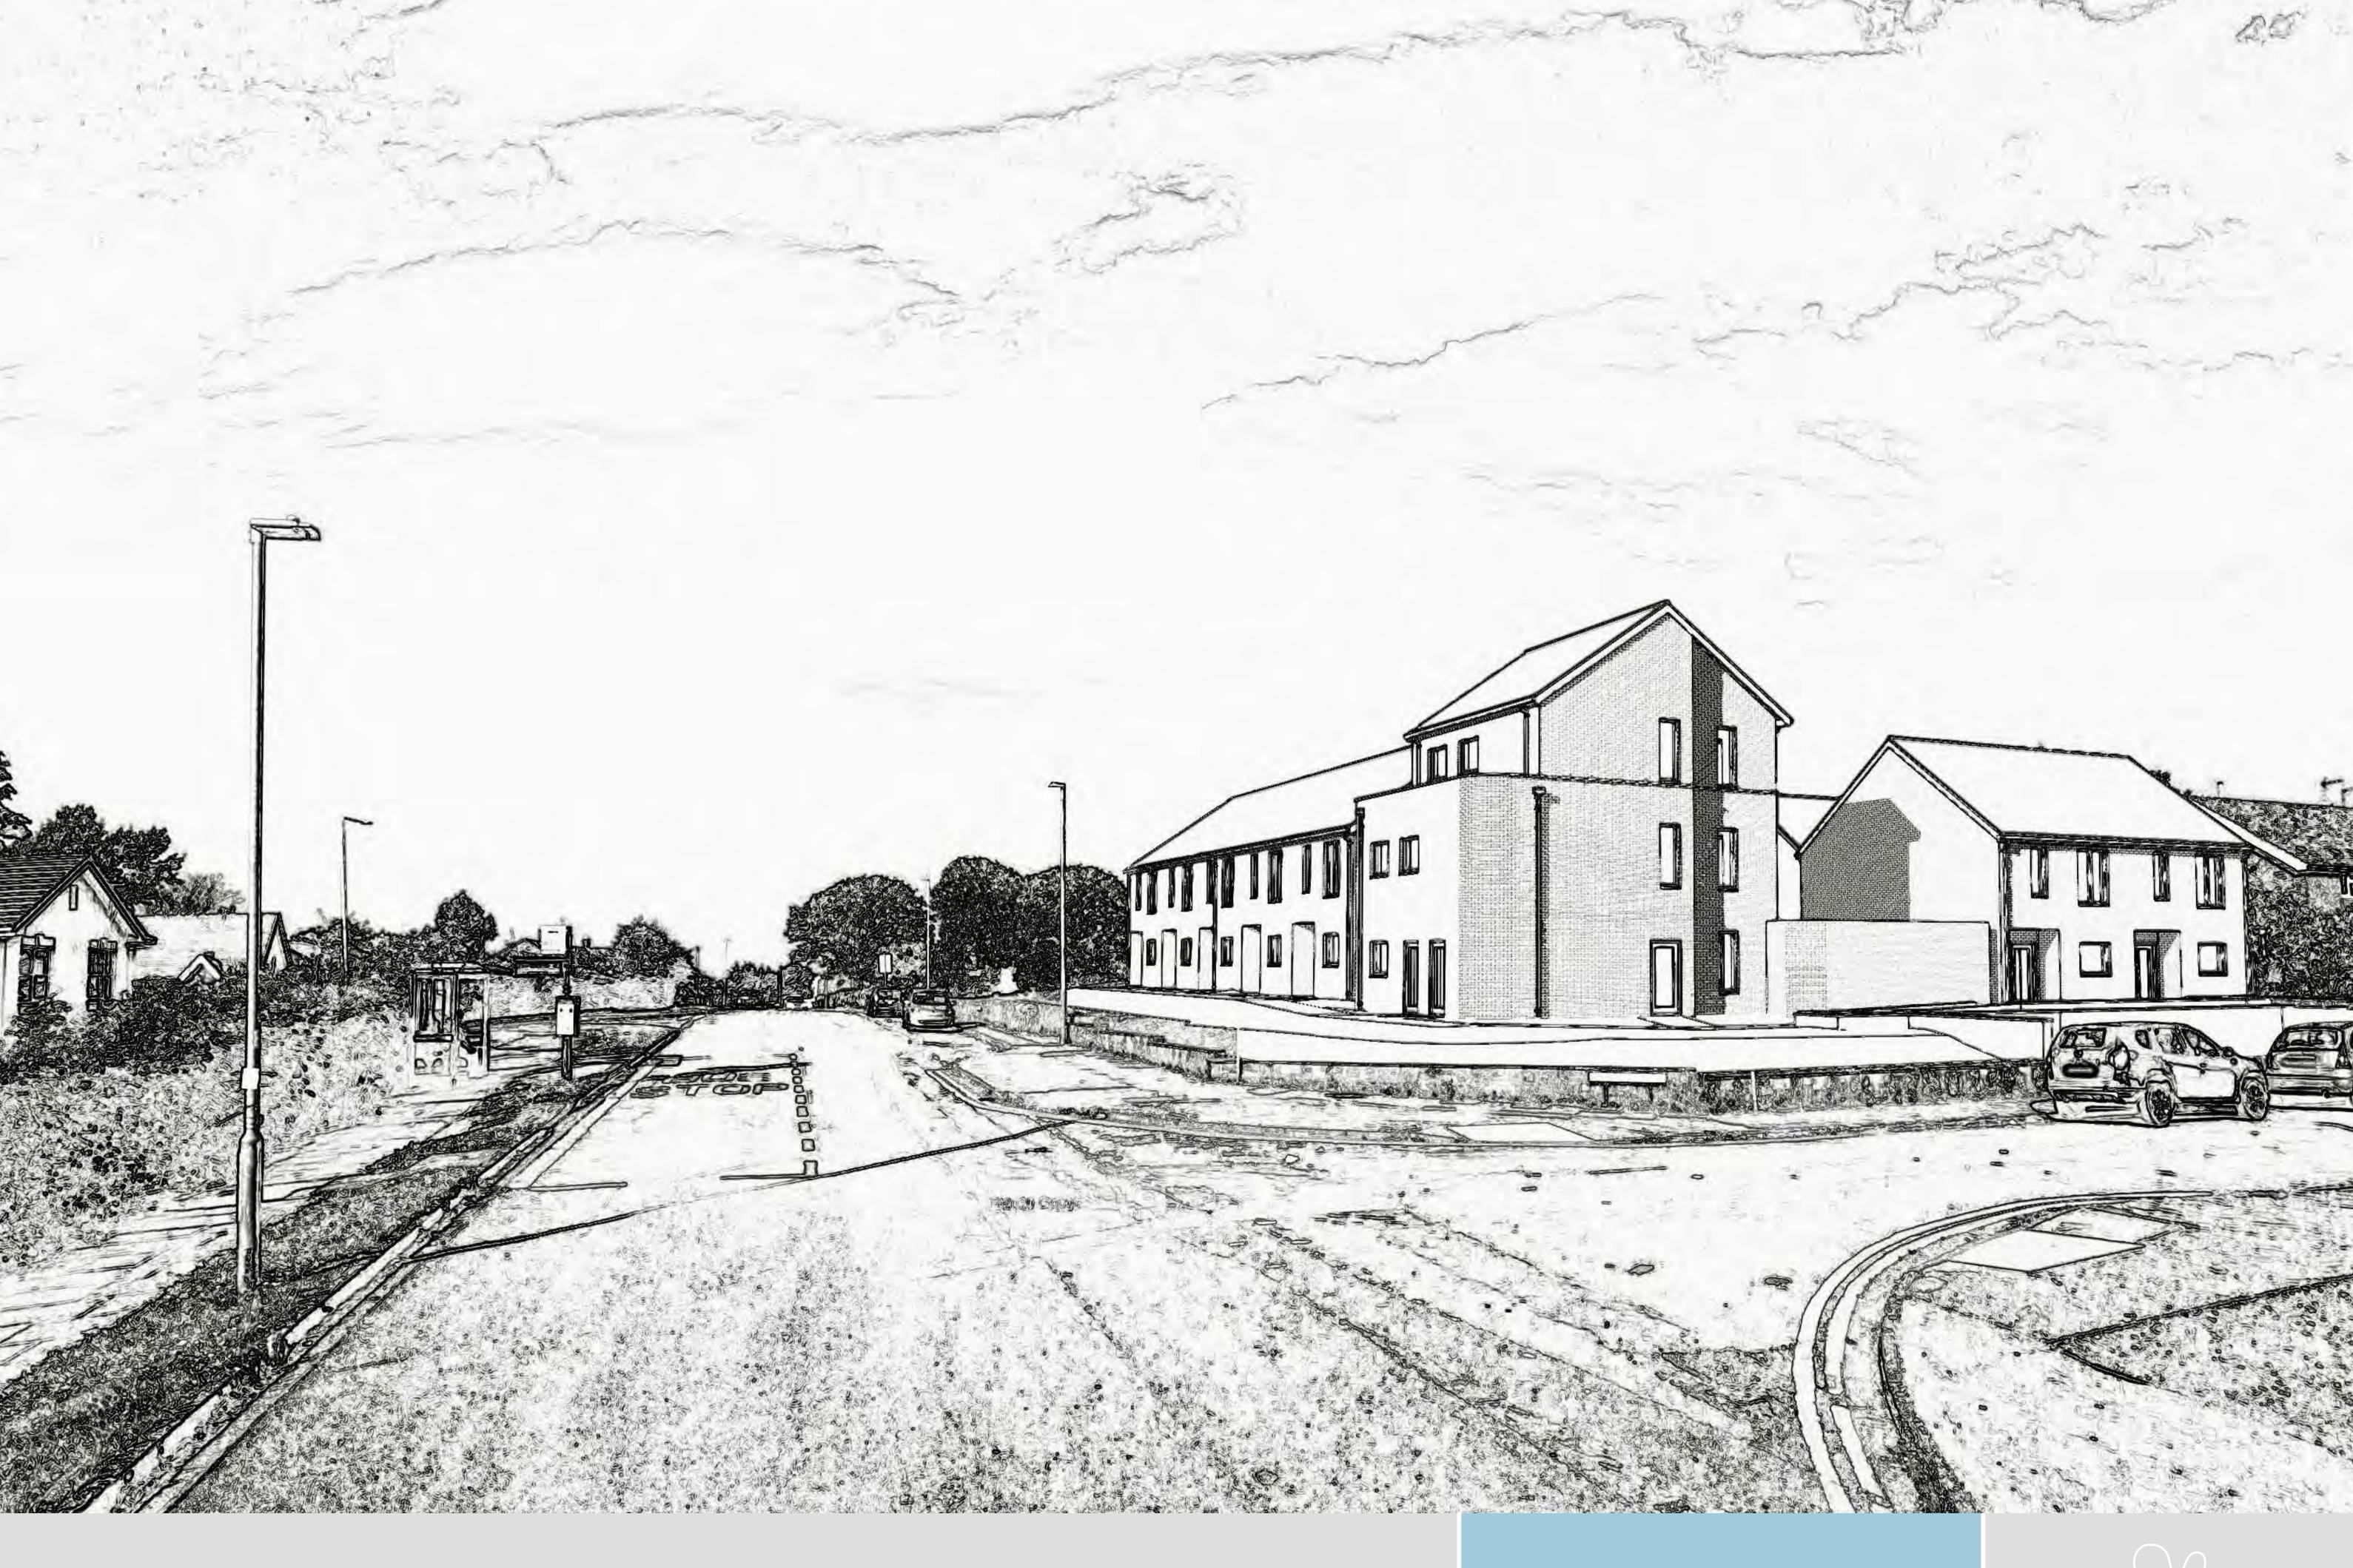

### BARN CROFT ELEVATION

3D VIEW FROM CORNER OF GREAT HOGGETT DRIVE AND INHAM ROAD