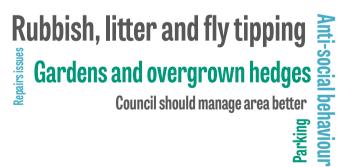

#### YOU TOLD US

The **Word Cloud** shows a summary of the comments received, the larger the word, the more people mentioned it.