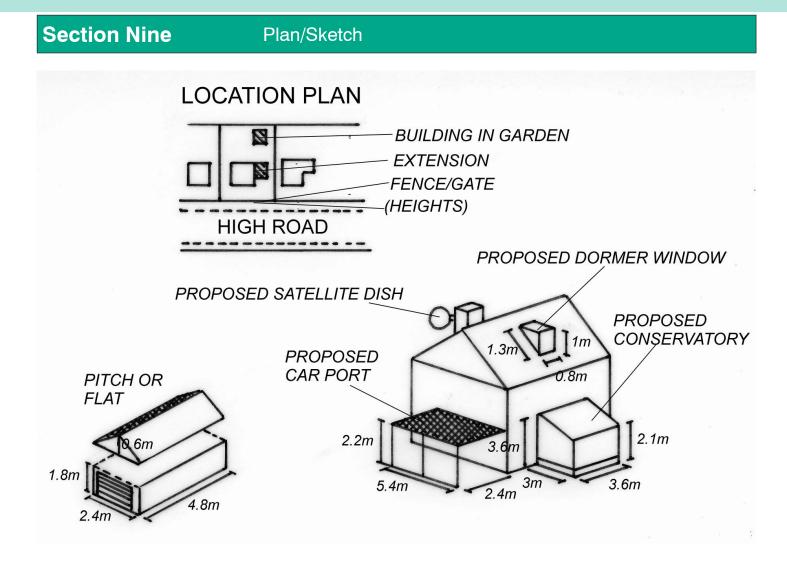

## Plan/Sketch of proposal

Please sketch a plan which shows the size and position of your proposal (i.e. from a "birds-eyes" view) in relation to your property, neighbouring boundaries, and roads (including footpaths). This should be drawn to scale if possible, but if not to scale, dimensions should be clearly stated. Any previous extensions and outbuildings, sheds, greenhouses, garages, etc. within 5 metres of the dwelling should also be shown with dimensions (including height) clearly stated.

In the space provided below you should sketch your plan. Any additional drawings that you may wish to submit should be securely attached to this form.

| For Office Use Only             |     |  |    |  |          |       |  |  |  |
|---------------------------------|-----|--|----|--|----------|-------|--|--|--|
| Planning Permission required?   | Yes |  | No |  | Officer: | Date: |  |  |  |
| Additional information required |     |  |    |  |          |       |  |  |  |
| Observations/Comments           |     |  |    |  |          |       |  |  |  |